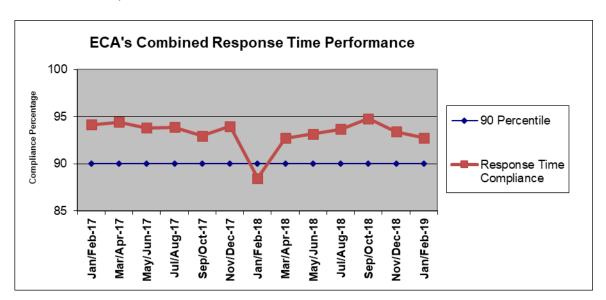

ECA's response time compliance exceeded the 90th percentile standard set by the County for January with 90.28% and February with 96.15%. The combined two-month percentile with 124 responses for January and February 2019 was 92.74%.

#### **Contract 1 Year Cumulative Performance Summary**

|           | Response Time Compliance |        |        |        |        |        |        |        |        |        |        |        |         |
|-----------|--------------------------|--------|--------|--------|--------|--------|--------|--------|--------|--------|--------|--------|---------|
|           |                          |        |        |        |        |        |        |        |        |        |        |        | Monthly |
| Zone      | Mar 18                   | Apr 18 | May 18 | Jun 18 | Jul 18 | Aug 18 | Sep 18 | Oct 18 | Nov 18 | Dec 18 | Jan 19 | Feb 19 | Average |
| F URBAN   | 90%                      | 89%    | 94%    | 83%    | 86%    | 90%    | 93%    | 92%    | 94%    | 89%    | 86%    | 95%    | 89.9%   |
| F SUBUBAN | 100%                     | 92%    | 100%   | 100%   | 100%   | 100%   | 100%   | 93%    | 92%    | 100%   | 100%   | 100%   | 98.1%   |
| F RURAL   | 100%                     | 100%   | 100%   | 100%   | 100%   | 100%   | 100%   | 100%   | 100%   | 100%   | 100%   | 100%   |         |
| All Zones | 93%                      | 92%    | 97%    | 89%    | 93%    | 94%    | 96%    | 94%    | 94%    | 93%    | 90%    | 96%    | 93.5%   |