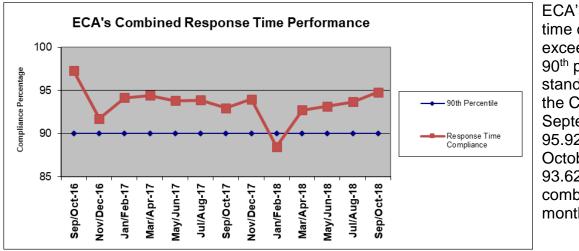

ECA's response time compliance exceeded the 90<sup>th</sup> percentile standard set by the County for September with 95.92% and October with 93.62%. The combined twomonth percentile

with 96 responses for September and October was 94.79%.

#### Response Time Compliance Report by 30 Day Rolling Period

|                    | September 1, 2018 through September 30, 2018 |                 |                                              |                          |     |    |  |  |
|--------------------|----------------------------------------------|-----------------|----------------------------------------------|--------------------------|-----|----|--|--|
| Compliance Zone    | Response<br>Time Standard                    | Total Responses | Non-compliant, Non-<br>exempted<br>Responses | Compliance<br>Percentage | Yes | No |  |  |
| SJ ZONE F URBAN    | 8:00                                         | 29              | 2                                            | 93.10%                   | Х   |    |  |  |
| SJ ZONE F SUBRUBAN | 20:00                                        | 10              | 0                                            | 100.00%                  | Х   |    |  |  |
| SJ ZONE F RURAL    | 20:00                                        | 10              | 0                                            | 100.00%                  | Х   |    |  |  |
| All Zones Combined |                                              | 49              | 2                                            | 95.92%                   | 3   | 0  |  |  |

#### Response Time Compliance Report by 31 Day Rolling Period

|                    | October 1, 2018 through October 31, 2018 |                 |                                              |                          |     |    |  |  |
|--------------------|------------------------------------------|-----------------|----------------------------------------------|--------------------------|-----|----|--|--|
| Compliance Zone    | Response<br>Time Standard                | Total Responses | Non-compliant, Non-<br>exempted<br>Responses | Compliance<br>Percentage | Yes | No |  |  |
| SJ ZONE F URBAN    | 8:00                                     | 24              | 2                                            | 91.67%                   | Х   |    |  |  |
| SJ ZONE F SUBRUBAN | 20:00                                    | 14              | 1                                            | 92.86%                   | Х   |    |  |  |
| SJ ZONE F RURAL    | 20:00                                    | 9               | 0                                            | 100.00%                  | Х   |    |  |  |
| All Zones Combined |                                          | 47              | 3                                            | 93.62%                   | 3   | 0  |  |  |