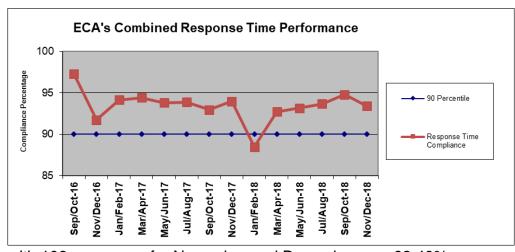

ECA's response time compliance exceeded the 90th percentile standard set by the County for November with 94.00% and December with 92.86%. The combined twomonth percentile

with 106 responses for November and December was 93.40%.

#### **Contract 1 Year Cumulative Performance Summary**

|           | John aut 1 Tour Guindiday 1 Grown and Guinnary |        |        |        |        |        |        |        |        |        |        |        |         |
|-----------|------------------------------------------------|--------|--------|--------|--------|--------|--------|--------|--------|--------|--------|--------|---------|
|           | Response Time Compliance                       |        |        |        |        |        |        |        |        |        |        |        |         |
|           |                                                |        |        |        |        |        |        |        |        |        |        |        | Monthly |
| Zone      | Jan 18                                         | Feb 18 | Mar 18 | Apr 18 | May 18 | Jun 18 | Jul 18 | Aug 18 | Sep 18 | Oct 18 | Nov 18 | Dec 18 | Average |
| F URBAN   | 80%                                            | 87%    | 90%    | 89%    | 94%    | 83%    | 86%    | 90%    | 93%    | 92%    | 94%    | 89%    | 88.8%   |
| F SUBUBAN | 100%                                           | 100%   | 100%   | 92%    | 100%   | 100%   | 100%   | 100%   | 100%   | 93%    | 92%    | 100%   | 98.0%   |
| F RURAL   | 100%                                           | 100%   | 100%   | 100%   | 100%   | 100%   | 100%   | 100%   | 100%   | 100%   | 100%   | 100%   | 100.0%  |
| All Zones | 86%                                            | 91%    | 93%    | 92%    | 97%    | 89%    | 93%    | 94%    | 96%    | 94%    | 94%    | 93%    | 92.7%   |