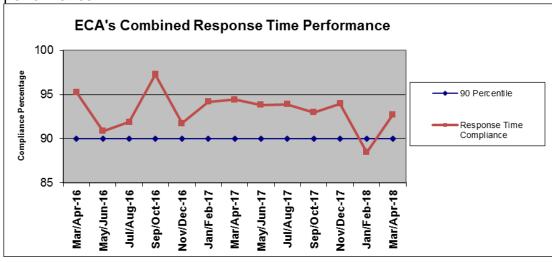

ECA's response time compliance did exceed the 90<sup>th</sup> percentile standard set by the County for March with 93.3% and April with 92.16%. The combined two-month

percentile with 96 responses for March and April was 92.71%.

#### **Contract 1 Year Cumulative Performance Summary**

| Oomiraat 1 10a | ontract i real dumandary renormande dummary |        |        |        |        |        |        |        |        |        |        |        |         |
|----------------|---------------------------------------------|--------|--------|--------|--------|--------|--------|--------|--------|--------|--------|--------|---------|
|                | Response Time Compliance                    |        |        |        |        |        |        |        |        |        |        |        |         |
|                |                                             |        |        |        |        |        |        |        |        |        |        |        | Monthly |
| Zone           | May 17                                      | Jun 17 | Jul 17 | Aug 17 | Sep 17 | Oct 17 | Nov 17 | Dec 17 | Jan 18 | Feb 18 | Mar 18 | Apr 18 | Average |
| F URBAN        | 80%                                         | 100%   | 90%    | 93%    | 90%    | 85%    | 92%    | 92%    | 80%    | 87%    | 90%    | 89%    | 89.1%   |
| F SUBUBAN      | 100%                                        | 100%   | 95%    | 100%   | 100%   | 100%   | 100%   | 100%   | 100%   | 100%   | 100%   | 92%    | 98.7%   |
| F RURAL        | 100%                                        | 100%   | 100%   | 100%   | 100%   | 100%   | 89%    | 100%   | 100%   | 100%   | 100%   | 100%   |         |
| All Zones      | 88%                                         | 100%   | 92%    | 96%    | 94%    | 92%    | 94%    | 94%    | 86%    | 91%    | 93%    | 92%    | 92.7%   |