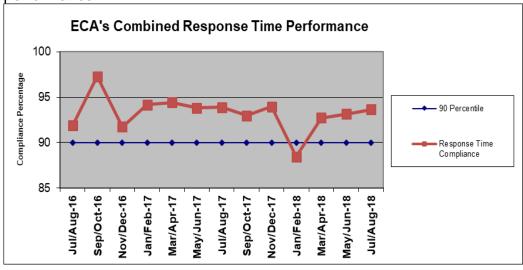

ECA's response time compliance exceeded the 90<sup>th</sup> percentile standard set by the County for July with 93.24% and August with 94.12%. The combined twomonth percentile with 142 responses for July and August was 93.66%.

#### **Contract 1 Year Cumulative Performance Summary**

|           | onitable From Camalative Fortermance Caminary |        |        |        |        |        |        |        |        |        |        |        |                    |
|-----------|-----------------------------------------------|--------|--------|--------|--------|--------|--------|--------|--------|--------|--------|--------|--------------------|
|           | Response Time Compliance                      |        |        |        |        |        |        |        |        |        |        |        |                    |
| Zone      | Sep 17                                        | Oct 17 | Nov 17 | Dec 17 | Jan 18 | Feb 18 | Mar 18 | Apr 18 | May 18 | Jun 18 | Jul 18 | Aug 18 | Monthly<br>Average |
| F URBAN   | 90%                                           | 85%    | 92%    | 92%    | 80%    | 87%    | 90%    | 89%    | 94%    | 83%    | 86%    | 90%    | 88.3%              |
| F SUBUBAN | 100%                                          | 100%   | 100%   | 100%   | 100%   | 100%   | 100%   | 92%    | 100%   | 100%   | 100%   | 100%   | 99.4%              |
| F RURAL   | 100%                                          | 100%   | 89%    | 100%   | 100%   | 100%   | 100%   | 100%   | 100%   | 100%   | 100%   | 100%   | 99.2%              |
| All Zones | 94%                                           | 92%    | 94%    | 94%    | 86%    | 91%    | 93%    | 92%    | 97%    | 89%    | 93%    | 94%    | 92.5%              |