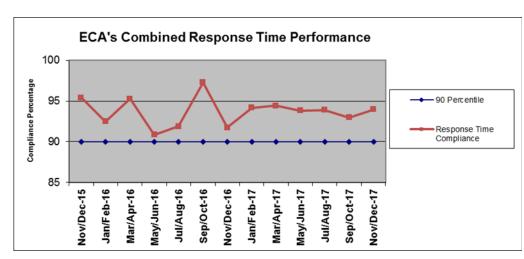

administrative performance. ECA's response time compliance exceeded the 90<sup>th</sup> percentile standard set by the County for November with 94.44% and December with 93.67%. The combined twomonth percentile with 133 responses

**Contract 1 Year Cumulative Performance Summary** 

|           | Response Time Compliance                                                                                                                                                                                                                                                                                                                                                                                                                                                                                                                                                                                                                                                                                                                                                                                                                                                                                                                                                                                                                                                                                                                                                                                                                                                                                                                                                                                                                                                                                                                                                                                                                                                                                                                                                                                                                                                                                                                                                                                                                                                                                                      |        |        |        |        |        |        |        |               |        |         |        |         |
|-----------|-------------------------------------------------------------------------------------------------------------------------------------------------------------------------------------------------------------------------------------------------------------------------------------------------------------------------------------------------------------------------------------------------------------------------------------------------------------------------------------------------------------------------------------------------------------------------------------------------------------------------------------------------------------------------------------------------------------------------------------------------------------------------------------------------------------------------------------------------------------------------------------------------------------------------------------------------------------------------------------------------------------------------------------------------------------------------------------------------------------------------------------------------------------------------------------------------------------------------------------------------------------------------------------------------------------------------------------------------------------------------------------------------------------------------------------------------------------------------------------------------------------------------------------------------------------------------------------------------------------------------------------------------------------------------------------------------------------------------------------------------------------------------------------------------------------------------------------------------------------------------------------------------------------------------------------------------------------------------------------------------------------------------------------------------------------------------------------------------------------------------------|--------|--------|--------|--------|--------|--------|--------|---------------|--------|---------|--------|---------|
|           | Monthly State of the Control of the |        |        |        |        |        |        |        |               |        | Monthly |        |         |
| Zone      | Jan 17                                                                                                                                                                                                                                                                                                                                                                                                                                                                                                                                                                                                                                                                                                                                                                                                                                                                                                                                                                                                                                                                                                                                                                                                                                                                                                                                                                                                                                                                                                                                                                                                                                                                                                                                                                                                                                                                                                                                                                                                                                                                                                                        | Feb 17 | Mar 17 | Apr 17 | May 17 | Jun 17 | Jul 17 | Aug 17 | <b>Sep 17</b> | Oct 17 | Nov 17  | Dec 17 | Average |
| F URBAN   | 91%                                                                                                                                                                                                                                                                                                                                                                                                                                                                                                                                                                                                                                                                                                                                                                                                                                                                                                                                                                                                                                                                                                                                                                                                                                                                                                                                                                                                                                                                                                                                                                                                                                                                                                                                                                                                                                                                                                                                                                                                                                                                                                                           | 90%    | 91%    | 93%    | 80%    | 100%   | 90%    | 93%    | 90%           | 85%    | 92%     | 92%    | 90.7%   |
| F SUBUBAN | 100%                                                                                                                                                                                                                                                                                                                                                                                                                                                                                                                                                                                                                                                                                                                                                                                                                                                                                                                                                                                                                                                                                                                                                                                                                                                                                                                                                                                                                                                                                                                                                                                                                                                                                                                                                                                                                                                                                                                                                                                                                                                                                                                          | 100%   | 100%   | 100%   | 100%   | 100%   | 95%    | 100%   | 100%          | 100%   | 100%    | 100%   | 99.4%   |
| F RURAL   | 100%                                                                                                                                                                                                                                                                                                                                                                                                                                                                                                                                                                                                                                                                                                                                                                                                                                                                                                                                                                                                                                                                                                                                                                                                                                                                                                                                                                                                                                                                                                                                                                                                                                                                                                                                                                                                                                                                                                                                                                                                                                                                                                                          | 100%   | 100%   | 100%   | 100%   | 100%   | 100%   | 100%   | 100%          | 100%   | 89%     | 100%   | 99.2%   |
| All Zones | 94%                                                                                                                                                                                                                                                                                                                                                                                                                                                                                                                                                                                                                                                                                                                                                                                                                                                                                                                                                                                                                                                                                                                                                                                                                                                                                                                                                                                                                                                                                                                                                                                                                                                                                                                                                                                                                                                                                                                                                                                                                                                                                                                           | 94%    | 94%    | 95%    | 88%    | 100%   | 92%    | 96%    | 94%           | 92%    | 94%     | 94%    | 93.9%   |