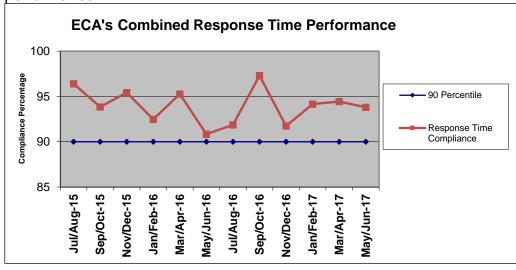

Compliance for ECA in May was 87.93%, and in June at 100.00%. The two-month combined compliance based on 113 responses was 93.81%. As illustrated by the chart, ECA is consistently above the 90<sup>th</sup> percentile when months are combined to