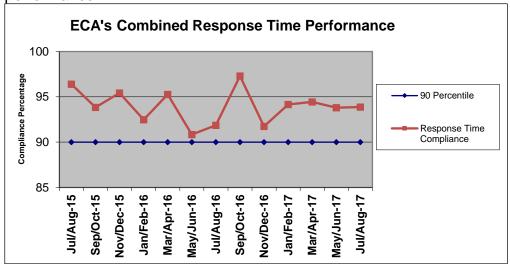

ECA's response time compliance exceeded the 90<sup>th</sup> percentile standard set by the County for July with 92.21% and August with 95.71% the combined twomonth percentile with 147 responses for July and August was 93.88%.

### **Contract 1 Year Cumulative Performance Summary**

|           | contract 1 four Cumulative 1 chemicalise Cumulary |        |        |        |        |        |        |        |        |        |        |        |         |
|-----------|---------------------------------------------------|--------|--------|--------|--------|--------|--------|--------|--------|--------|--------|--------|---------|
|           | Response Time Compliance                          |        |        |        |        |        |        |        |        |        |        |        |         |
|           |                                                   |        |        |        |        |        |        |        |        |        |        |        | Monthly |
| Zone      | Sep 16                                            | Oct 16 | Nov 16 | Dec 16 | Jan 17 | Feb 17 | Mar 17 | Apr 17 | May 17 | Jun 17 | Jul 17 | Aug 17 | Average |
| F URBAN   | 96%                                               | 95%    | 86%    | 89%    | 91%    | 90%    | 91%    | 93%    | 80%    | 100%   | 90%    | 93%    | 91.0%   |
| F SUBUBAN | 100%                                              | 100%   | 100%   | 100%   | 100%   | 100%   | 100%   | 100%   | 100%   | 100%   | 95%    | 100%   | 99.4%   |
| F RURAL   | 100%                                              | 100%   | 100%   | 100%   | 100%   | 100%   | 100%   | 100%   | 100%   | 100%   | 100%   | 100%   | 100.0%  |
| All Zones | 98%                                               | 97%    | 91%    | 93%    | 94%    | 94%    | 94%    | 95%    | 88%    | 100%   | 92%    | 96%    | 94.3%   |