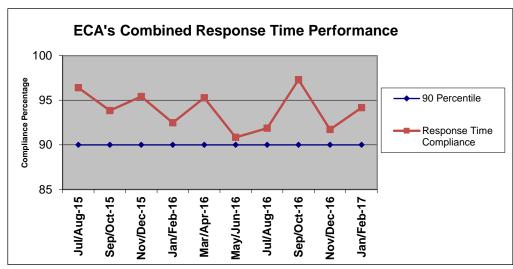

ECA's January and February compliance was at 94.16% in January and 94.12% in February for a combined twomonth compliance of 94.20% based on 137 responses. As illustrated by the chart, ECA is consistently above the 90<sup>th</sup> percentile