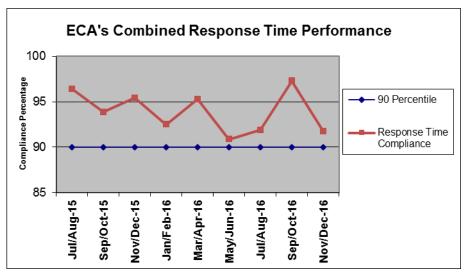

ECA's November and December compliance was at 90.63% in November and 92.75% in December for a combined two-month compliance of 91.73% based on 133 responses. As illustrated by the chart, ECA is consistently above the 90<sup>th</sup> percentile when months are combined to increase statistical relevance.