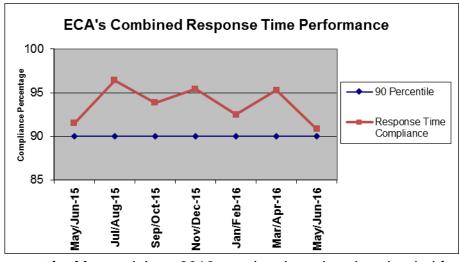

ECA's May and June compliance was at 93.51% in May, and 87.04% in June for a combined two-month compliance of 90.84% based on 131 responses. As illustrated by the chart, ECA is consistently above the 90<sup>th</sup> percentile when months are combined to increase statistical relevance.