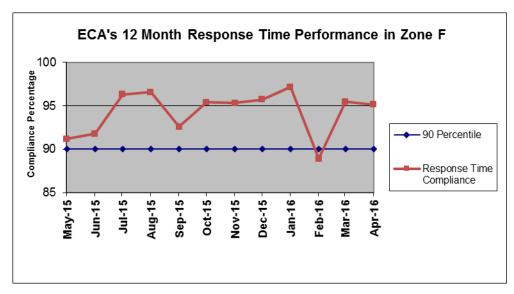

ECA's March and April compliance met the 90<sup>th</sup> percentile standard with 95.45% in March, and 95.12 in April. As illustrated by the chart, ECA is consistently above the 90<sup>th</sup> percentile, but occasionally drops below the standard due to statistical probability related to a monthly call volume of less than 100.

### **Contract 1 Year Cumulative Performance Summary**

|           | Response Time Compliance |        |        |        |        |        |        |        |        |        |        |        |         |
|-----------|--------------------------|--------|--------|--------|--------|--------|--------|--------|--------|--------|--------|--------|---------|
|           |                          |        |        |        |        |        |        |        |        |        |        |        | Monthly |
| Zone      | May 15                   | Jun 15 | Jul 15 | Aug 15 | Sep 15 | Oct 15 | Nov 15 | Dec 15 | Jan 16 | Feb 16 | Mar 16 | Apr 16 | Average |
| F URBAN   | 88%                      | 88%    | 95%    | 97%    | 91%    | 93%    | 93%    | 96%    | 94%    | 86%    | 95%    | 92%    | 92.2%   |
| F SUBUBAN | 100%                     | 100%   | 100%   | 100%   | 100%   | 100%   | 100%   | 100%   | 100%   | 100%   | 100%   | 100%   | 100.0%  |
| F RURAL   | 100%                     | 100%   | 100%   | 90%    | 90%    | 100%   | 100%   | 89%    | 100%   | 89%    | 90%    | 100%   |         |
| All Zones | 91%                      | 92%    | 96%    | 97%    | 93%    | 95%    | 95%    | 96%    | 96%    | 89%    | 95%    | 95%    | 94.1%   |