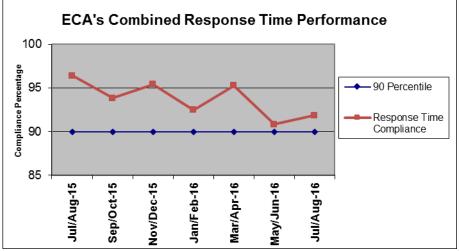

ECA's July and August compliance was at 86.67% in July and 96.83 in August for a combined two-month compliance of 91.87% based on 123 responses. As illustrated by the chart, ECA is consistently above the 90<sup>th</sup> percentile when months are combined to increase statistical relevance.

### Exclusive Emergency Ambulance Provider Contract Compliance Escalon Community Ambulance