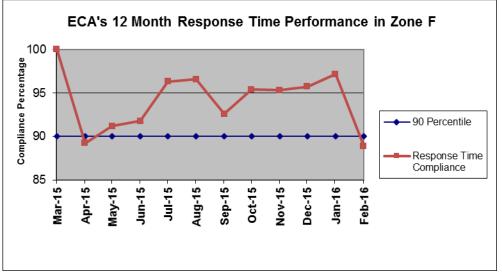

ECA's January and February compliance met the 90<sup>th</sup> percentile standard with 97.14% in January, but dropped below the 90<sup>th</sup> percentile in February with 88.89%. As illustrated by the chart, ECA is consistently above the 90<sup>th</sup> percentile, but occasionally drops below the standard

due to statistical probability related to a monthly call volume of less than 100.

The complete compliance report for January and February 2016 may be viewed or downloaded from the EMS Agency's website: <u>www.sjgov.org/ems</u>.

### Exclusive Emergency Ambulance Provider Contract Compliance Escalon Community Ambulance

#### **Contract 1 Year Cumulative Performance Summary**

|           | Response Time Compliance |        |        |        |        |        |        |        |        |        |        |        |                    |
|-----------|--------------------------|--------|--------|--------|--------|--------|--------|--------|--------|--------|--------|--------|--------------------|
| Zone      | Mar 15                   | Apr 15 | May 15 | Jun 15 | lul 15 | Aug 15 | Sen 15 | Oct 15 | Nov 15 | Dec 15 | lan 16 | Feb 16 | Monthly<br>Average |
| F URBAN   | 100%                     |        | 88%    | 88%    | 95%    | J      | 91%    |        | 93%    | 96%    | 94%    |        | 91.8%              |
| F SUBUBAN | 100%                     | 100%   | 100%   | 100%   | 100%   | 100%   | 100%   | 100%   | 100%   | 100%   | 100%   | 100%   | 100.0%             |
| F RURAL   | 100%                     | 100%   | 100%   | 100%   | 100%   | 90%    | 90%    | 100%   | 100%   | 89%    | 100%   | 89%    | 96.1%              |
| All Zones | 100%                     | 89%    | 91%    | 92%    | 96%    | 97%    | 93%    | 95%    | 95%    | 96%    | 96%    | 89%    | 94.0%              |