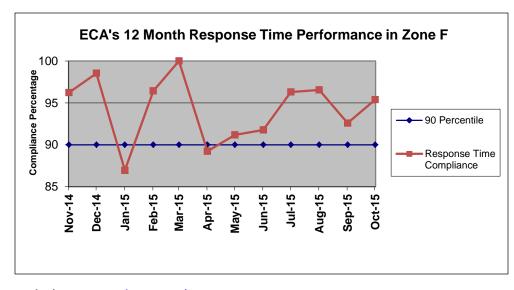

### **Contract 1 Year Cumulative Performance Summary**

|           | Response Time Compliance |        |        |        |        |        |        |        |        |        |        |        |                    |
|-----------|--------------------------|--------|--------|--------|--------|--------|--------|--------|--------|--------|--------|--------|--------------------|
| Zone      | Nov 14                   | Dec 14 | Jan 15 | Feb 15 | Mar 15 | Apr 15 | May 15 | Jun 15 | Jul 15 | Aug 15 | Sep 15 | Oct 15 | Monthly<br>Average |
| F URBAN   | 94%                      |        | 79%    |        |        | •      |        |        |        |        | •      |        | 91.4%              |
| F SUBUBAN | 100%                     | 100%   | 100%   | 100%   | 100%   | 100%   | 100%   | 100%   | 100%   | 100%   | 100%   | 100%   | 100.0%             |
| F RURAL   | 100%                     | 100%   | 100%   | 100%   | 100%   | 100%   | 100%   | 100%   | 100%   | 90%    | 90%    | 100%   | 98.1%              |
| All Zones | 96%                      | 99%    | 87%    | 96%    | 100%   | 89%    | 91%    | 92%    | 96%    | 97%    | 93%    | 95%    | 94.3%              |