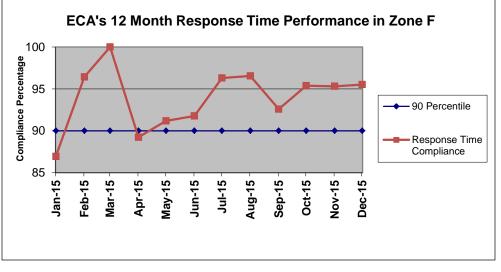

#### **Contract 1 Year Cumulative Performance Summary**

|           | Response Time Compliance |            |        |        |        |        |        |        |        |        |        |        |         |
|-----------|--------------------------|------------|--------|--------|--------|--------|--------|--------|--------|--------|--------|--------|---------|
| _         |                          |            |        |        |        |        |        |        |        |        |        |        | Monthly |
| Zone      | Jan 15                   | Feb 15     | Mar 15 | Apr 15 | May 15 | Jun 15 | Jul 15 | Aug 15 | Sep 15 | Oct 15 | Nov 15 | Dec 15 | Average |
| F URBAN   | 79%                      | 94%        | 100%   | 84%    | 88%    | 88%    | 95%    | 97%    | 91%    | 93%    | 93%    | 96%    | 91.2%   |
| F SUBUBAN | 100%                     | 100%       | 100%   | 100%   | 100%   | 100%   | 100%   | 100%   | 100%   | 100%   | 100%   | 100%   | 100.0%  |
| F RURAL   | 100%                     | 100%       | 100%   | 100%   | 100%   | 100%   | 100%   | 90%    | 90%    | 100%   | 100%   | 89%    | 97.1%   |
| All Zones | 87%                      | <b>96%</b> | 100%   | 89%    | 91%    | 92%    | 96%    | 97%    | 93%    | 95%    | 95%    | 96%    | 93.9%   |