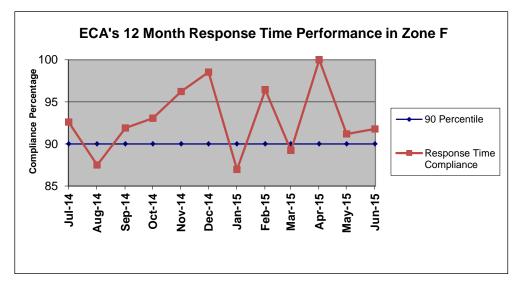

#### **Contract 1 Year Cumulative Performance Summary**

|           | Response Time Compliance |        |        |        |        |        |        |        |        |        |        |        |                    |
|-----------|--------------------------|--------|--------|--------|--------|--------|--------|--------|--------|--------|--------|--------|--------------------|
| Zone      | Jul 14                   | Aug 14 | Sep 14 | Oct 14 | Nov 14 | Dec 14 | Jan 15 | Feb 15 | Mar 15 | Apr 15 | May 15 | Jun 15 | Monthly<br>Average |
| F URBAN   | 95%                      | 83%    | •      |        |        |        |        |        |        | •      |        |        | 89.9%              |
| F SUBUBAN | 100%                     | 91%    | 100%   | 100%   | 100%   | 100%   | 100%   | 100%   | 100%   | 100%   | 100%   | 100%   | 99.3%              |
| F RURAL   | 78%                      | 100%   | 100%   | 100%   | 100%   | 100%   | 100%   | 100%   | 100%   | 100%   | 100%   | 100%   | 98.0%              |
| All Zones | 93%                      | 88%    | 92%    | 93%    | 96%    | 99%    | 87%    | 96%    | 100%   | 89%    | 91%    | 92%    | 92.9%              |