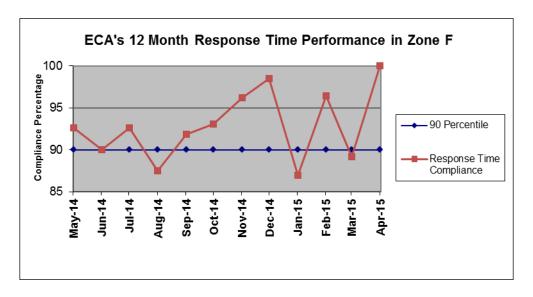

#### **Contract 1 Year Cumulative Performance Summary**

|           | Response Time Compliance |        |        |        |        |        |        |        |        |        |        |        |                    |
|-----------|--------------------------|--------|--------|--------|--------|--------|--------|--------|--------|--------|--------|--------|--------------------|
| Zone      | May 14                   | lun 14 | lul 14 | Λυα 14 | Sep 14 | Oct 14 | Nov 14 | Dec 14 | lan 15 | Eah 15 | Mar 15 | Apr 15 | Monthly<br>Average |
|           |                          |        |        |        |        |        |        |        |        |        |        |        |                    |
| F URBAN   | 88%                      | 85%    | 95%    | 83%    | 90%    | 92%    | 94%    | 98%    | 79%    | 94%    | 100%   | 84%    | 89.8%              |
| F SUBUBAN | 100%                     | 100%   | 100%   | 91%    | 100%   | 100%   | 100%   | 100%   | 100%   | 100%   | 100%   | 100%   | 99.4%              |
| F RURAL   | 100%                     | 100%   | 78%    | 100%   | 100%   | 100%   | 100%   | 100%   | 100%   | 100%   | 100%   | 100%   | 97.9%              |
| All Zones | 93%                      | 90%    | 93%    | 88%    | 92%    | 93%    | 96%    | 99%    | 87%    | 96%    | 100%   | 89%    | 92.9%              |