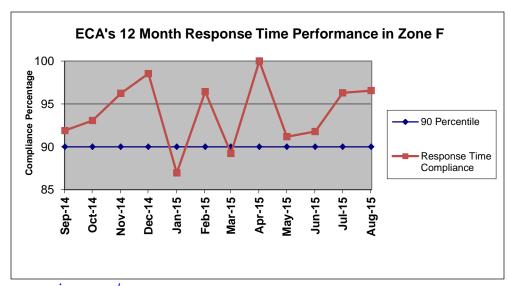

#### **Contract 1 Year Cumulative Performance Summary**

|           | Response Time Compliance |        |        |        |        |        |        |        |        |        |        |        |                    |
|-----------|--------------------------|--------|--------|--------|--------|--------|--------|--------|--------|--------|--------|--------|--------------------|
| Zone      | Sep 14                   | Oct 14 | Nov 14 | Dec 14 | Jan 15 | Feb 15 | Mar 15 | Apr 15 | May 15 | Jun 15 | Jul 15 | Aug 15 | Monthly<br>Average |
| F URBAN   | 90%                      |        |        |        | 79%    |        |        |        |        |        |        | •      | 91.1%              |
| F SUBUBAN | 100%                     | 100%   | 100%   | 100%   | 100%   | 100%   | 100%   | 100%   | 100%   | 100%   | 100%   | 100%   | 100.0%             |
| F RURAL   | 100%                     | 100%   | 100%   | 100%   | 100%   | 100%   | 100%   | 100%   | 100%   | 100%   | 100%   | 90%    | 99.0%              |
| All Zones | 92%                      | 93%    | 96%    | 99%    | 87%    | 96%    | 100%   | 89%    | 91%    | 92%    | 96%    | 97%    | 94.0%              |