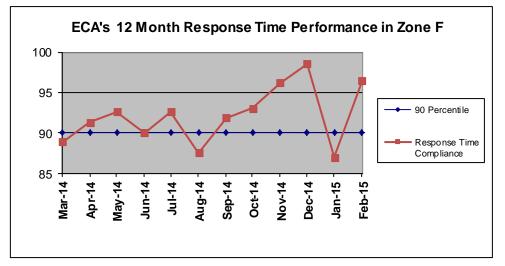

### Contract 1 Year Cumulative Performance Summary

|           | Response Time Compliance |        |        |        |        |        |        |        |        |        |        |        |         |
|-----------|--------------------------|--------|--------|--------|--------|--------|--------|--------|--------|--------|--------|--------|---------|
| Zone      | Mar 14                   | Apr 14 | May 14 | Jun 14 | Jul 14 | Aug 14 | Sep 14 | Oct 14 | Nov 14 | Dec 14 | Jan 15 | Feb 15 | Average |
| F RURAL   | 100%                     | 100%   | 100%   | 100%   | 78%    | 100%   | 100%   | 100%   | 100%   | 100%   | 100%   | 100%   | 97.8%   |
| F SUBUBAN | 100%                     | 100%   | 100%   | 100%   | 100%   | 91%    | 100%   | 100%   | 100%   | 100%   | 100%   | 100%   | 99.3%   |
| F URBAN   | 84%                      | 89%    | 88%    | 85%    | 95%    | 83%    | 90%    | 92%    | 94%    | 98%    | 79%    | 94%    | 89.0%   |
| All Zones | 89%                      | 91%    | 93%    | 90%    | 93%    | 88%    | 92%    | 93%    | 96%    | 99%    | 87%    | 96%    | 92.2%   |