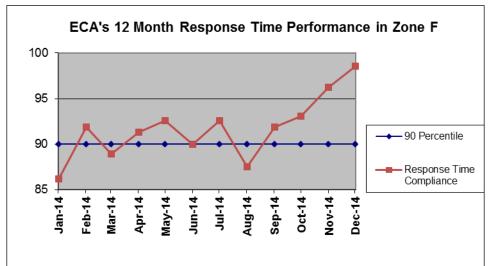

#### **Contract 1 Year Cumulative Performance Summary**

|           | Response Time Compliance |        |        |        |        |        |        |        |        |        |        |        |                    |
|-----------|--------------------------|--------|--------|--------|--------|--------|--------|--------|--------|--------|--------|--------|--------------------|
| Zone      | Jan 14                   | Feb 14 | Mar 14 | Apr 14 | May 14 | Jun 14 | Jul 14 | Aua 14 | Sep 14 | Oct 14 | Nov 14 | Dec 14 | Monthly<br>Average |
| F RURAL   | 100%                     | 100%   |        |        |        |        |        |        | 100%   |        |        |        | 97.6%              |
| F SUBUBAN | 93%                      | 100%   | 100%   | 100%   | 100%   | 100%   | 100%   | 91%    | 100%   | 100%   | 100%   | 100%   | 98.6%              |
| F URBAN   | 80%                      | 87%    | 84%    | 89%    | 88%    | 85%    | 95%    | 83%    | 90%    | 92%    | 94%    | 98%    | 88.7%              |
| All Zones | 86%                      | 92%    | 89%    | 91%    | 93%    | 90%    | 93%    | 88%    | 92%    | 93%    | 96%    | 99%    | 91.7%              |