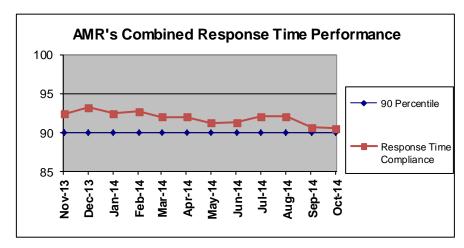

AMR's September and October 2014, combined response time compliance for all ambulance zones met or exceeded the 90th percentile standard set by the County with 90.63% for September and 90.54% for October.

AMR's latest compliance report continues the fourth year of the second five-year

contract period. AMR exceeded compliance standards in six (6) of the eleven subzones in September and seven (7) of the seven subzones in October.