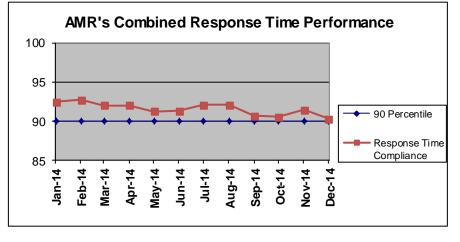

AMR's November and December 2014, combined response time compliance for all ambulance zones met or exceeded the 90th percentile standard set by the County with 91.42% for November and 90.26% for December.

#### **Contract 1 Year Cumulative Performance Summary**

|           | Response Time Compliance |        |        |        |        |        |        |        |        |        |        |        |                    |
|-----------|--------------------------|--------|--------|--------|--------|--------|--------|--------|--------|--------|--------|--------|--------------------|
| Zone      | Jan 14                   | Feb 14 | Mar 14 | Apr 14 | May 14 | Jun 14 | Jul 14 | Aug 14 | Sep 14 | Oct 14 | Nov 14 | Dec 14 | Monthly<br>Average |
| A-1       | 96%                      | 95%    | 96%    | 94%    | 95%    | 93%    | 93%    |        |        |        | 96%    | 95%    | 94.8%              |
| A-2       | 81%                      | 87%    | 82%    | 87%    | 83%    | 86%    | 85%    | 89%    | 86%    | 90%    | 90%    | 90%    | 86.3%              |
| A-3       | 90%                      | 85%    | 89%    | 91%    | 84%    | 79%    | 90%    | 91%    | 80%    | 83%    | 90%    | 84%    | 86.4%              |
| B-1       | 90%                      | 91%    | 89%    | 89%    | 90%    | 90%    | 90%    | 90%    | 89%    | 88%    | 90%    | 87%    | 89.3%              |
| B-2       | 96%                      | 95%    | 94%    | 94%    | 93%    | 93%    | 94%    | 93%    | 92%    | 92%    | 92%    | 92%    | 93.2%              |
| B-3       | 100%                     | 100%   | 100%   | 100%   | 100%   | 100%   | 100%   | 100%   | 100%   | 100%   | 100%   | 93%    | 99.3%              |
| B-4       | 86%                      | 85%    | 85%    | 86%    | 86%    | 87%    | 91%    | 86%    | 84%    | 82%    | 83%    | 84%    | 85.4%              |
| B-5       | 91%                      | 91%    | 91%    | 88%    | 88%    | 83%    | 91%    | 93%    | 92%    | 87%    | 80%    | 76%    | 87.9%              |
| C-1       | 93%                      | 95%    | 95%    | 94%    | 93%    | 93%    | 92%    | 97%    | 94%    | 94%    | 96%    | 95%    | 94.3%              |
| C-2       | 91%                      | 91%    | 97%    | 96%    | 97%    | 100%   | 90%    | 90%    | 98%    | 91%    | 88%    | 96%    | 93.9%              |
| C-3       | 94%                      | 97%    | 91%    | 100%   | 98%    | 91%    | 100%   | 95%    | 88%    | 92%    | 90%    | 91%    | 93.8%              |
| All Zones | 92%                      | 93%    | 92%    | 92%    | 91%    | 91%    | 92%    | 92%    | 91%    | 91%    | 91%    | 90%    | 91.5%              |