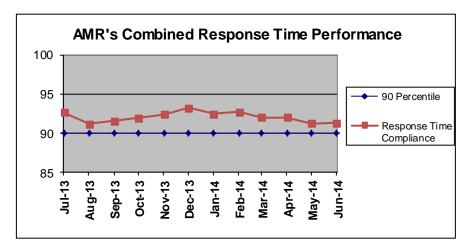

#### **Contract 1 Year Cumulative Performance Summary**

| Response Time Compliance |        |        |        |        |        |        |        |        |        |        |        |        |         |
|--------------------------|--------|--------|--------|--------|--------|--------|--------|--------|--------|--------|--------|--------|---------|
|                          |        |        |        |        |        |        |        |        |        |        |        |        | Monthly |
| Zone                     | Jul 13 | Aug 13 | Sep 13 | Oct 13 | Nov 13 | Dec 13 | Jan 14 | Feb 14 | Mar 14 | Apr 14 | May 14 | Jun 14 | Average |
| A-1                      | 97%    | 96%    | 98%    | 95%    | 98%    | 97%    | 96%    | 95%    | 96%    | 94%    | 95%    | 93%    | 95.8%   |
| A-2                      | 86%    | 89%    | 89%    | 91%    | 91%    | 94%    | 81%    | 87%    | 82%    | 87%    | 83%    | 86%    | 87.0%   |
| A-3                      | 89%    | 94%    | 92%    | 89%    | 96%    | 91%    | 90%    | 85%    | 89%    | 91%    | 84%    | 79%    | 89.1%   |
| B-1                      | 93%    | 90%    | 90%    | 90%    | 90%    | 89%    | 90%    | 91%    | 89%    | 89%    | 90%    | 90%    | 90.1%   |
| B-2                      | 92%    | 91%    | 92%    | 93%    | 93%    | 95%    | 96%    | 95%    | 94%    | 94%    | 93%    | 93%    | 93.4%   |
| B-3                      | 100%   | 100%   | 100%   | 100%   | 92%    | 100%   | 100%   | 100%   | 100%   | 100%   | 100%   | 100%   | 99.3%   |
| B-4                      | 89%    | 90%    | 86%    | 91%    | 82%    | 91%    | 86%    | 85%    | 85%    | 86%    | 86%    | 87%    | 87.0%   |
| B-5                      | 76%    | 77%    | 74%    | 85%    | 84%    | 94%    | 91%    | 91%    | 91%    | 88%    | 88%    | 83%    | 84.6%   |
| C-1                      | 96%    | 95%    | 96%    | 96%    | 97%    | 97%    | 93%    | 95%    | 95%    | 94%    | 93%    | 93%    | 95.1%   |
| C-2                      | 97%    | 98%    | 94%    | 88%    | 95%    | 89%    | 91%    | 91%    | 97%    | 96%    | 97%    | 100%   | 94.1%   |
| C-3                      | 98%    | 91%    | 93%    | 92%    | 91%    | 92%    | 94%    | 97%    | 91%    | 100%   | 98%    | 91%    | 93.7%   |
| All Zones                | 93%    | 91%    | 92%    | 92%    | 92%    | 93%    | 92%    | 93%    | 92%    | 92%    | 91%    | 91%    | 92.0%   |