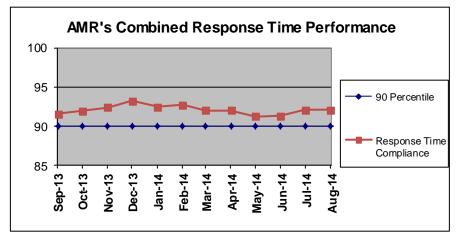

AMR's July and August 2014, combined response time compliance for all ambulance zones met or exceeded the 90 percentile standard set by the County with 92.03% for July and 92.04% for August.

AMR's latest compliance report continues the fourth year of the second five-year contract period. Compliance

continues at combined response performance levels typical of recent years. AMR exceeded compliance standards in ten (10) of the eleven subzones in July and eight (8) of the eleven subzones in August.

The complete compliance report for July and August 2014 may be viewed or downloaded from the EMS Agency's website: <a href="www.sjgov.org/ems">www.sjgov.org/ems</a>.

### **Contract 1 Year Cumulative Performance Summary**

| Response Time Compliance |        |        |        |        |        |        |        |        |        |        |        |        |         |
|--------------------------|--------|--------|--------|--------|--------|--------|--------|--------|--------|--------|--------|--------|---------|
| Zone                     | Sep 13 | Oct 13 | Nov 13 | Dec 13 | Jan 14 | Feb 14 | Mar 14 | Apr 14 | May 14 | Jun 14 | Jul 14 | Aug 14 | Monthly |
| A-1                      | 98%    | 95%    | 98%    | 97%    | 96%    | 95%    | 96%    | 94%    | 95%    | 93%    | 93%    | 96%    | 95.5%   |
| A-2                      | 89%    | 91%    | 91%    | 94%    | 81%    | 87%    | 82%    | 87%    | 83%    | 86%    | 85%    | 89%    | 86.9%   |
| A-3                      | 92%    | 89%    | 96%    | 91%    | 90%    | 85%    | 89%    | 91%    | 84%    | 79%    | 90%    | 91%    | 89.0%   |
| B-1                      | 90%    | 90%    | 90%    | 89%    | 90%    | 91%    | 89%    | 89%    | 90%    | 90%    | 90%    | 90%    | 89.8%   |
| B-2                      | 92%    | 93%    | 93%    | 95%    | 96%    | 95%    | 94%    | 94%    | 93%    | 93%    | 94%    | 93%    | 93.7%   |
| B-3                      | 100%   | 100%   | 92%    | 100%   | 100%   | 100%   | 100%   | 100%   | 100%   | 100%   | 100%   | 100%   | 99.3%   |
| B-4                      | 86%    | 91%    | 82%    | 91%    | 86%    | 85%    | 85%    | 86%    | 86%    | 87%    | 91%    | 86%    | 86.8%   |
| B-5                      | 74%    | 85%    | 84%    | 94%    | 91%    | 91%    | 91%    | 88%    | 88%    | 83%    | 91%    | 93%    | 87.4%   |
| C-1                      | 96%    | 96%    | 97%    | 97%    | 93%    | 95%    | 95%    | 94%    | 93%    | 93%    | 92%    | 97%    | 94.9%   |
| C-2                      | 94%    | 88%    | 95%    | 89%    | 91%    | 91%    | 97%    | 96%    | 97%    | 100%   | 90%    | 90%    | 93.3%   |
| C-3                      | 93%    | 92%    | 91%    | 92%    | 94%    | 97%    | 91%    | 100%   | 98%    | 91%    | 100%   | 95%    | 94.2%   |
| All Zones                | 92%    | 92%    | 92%    | 93%    | 92%    | 93%    | 92%    | 92%    | 91%    | 91%    | 92%    | 92%    | 92.1%   |