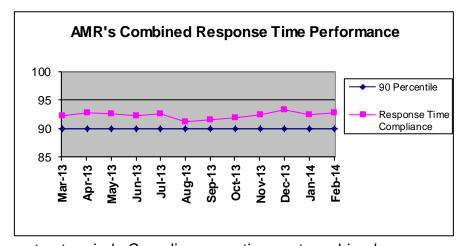

### **Contract 1 Year Cumulative Performance Summary**

|           | Response Time Compliance |        |        |        |        |        |        |        |        |        |        |        |         |
|-----------|--------------------------|--------|--------|--------|--------|--------|--------|--------|--------|--------|--------|--------|---------|
|           |                          |        |        |        |        |        |        |        |        |        |        |        | Monthly |
| Zone      | Mar 13                   | Apr 13 | May 13 | Jun 13 | Jul 13 | Aug 13 | Sep 13 | Oct 13 | Nov 13 | Dec 13 | Jan 14 | Feb 14 | Average |
| A-1       | 97%                      | 96%    | 96%    | 97%    | 97%    | 96%    | 98%    | 95%    | 98%    | 97%    | 96%    | 95%    | 96.4%   |
| A-2       | 91%                      | 86%    | 90%    | 87%    | 86%    | 89%    | 89%    | 91%    | 91%    | 94%    | 81%    | 87%    | 88.3%   |
| A-3       | 93%                      | 98%    | 94%    | 93%    | 89%    | 94%    | 92%    | 89%    | 96%    | 91%    | 90%    | 85%    | 92.1%   |
| B-1       | 91%                      | 95%    | 94%    | 93%    | 93%    | 90%    | 90%    | 90%    | 90%    | 89%    | 90%    | 91%    | 91.2%   |
| B-2       | 92%                      | 92%    | 91%    | 92%    | 92%    | 91%    | 92%    | 93%    | 93%    | 95%    | 96%    | 95%    | 92.9%   |
| B-3       | 100%                     | 100%   | 100%   | 100%   | 100%   | 100%   | 100%   | 100%   | 92%    | 100%   | 100%   | 100%   | 99.3%   |
| B-4       | 94%                      | 91%    | 91%    | 88%    | 89%    | 90%    | 86%    | 91%    | 82%    | 91%    | 86%    | 85%    | 88.7%   |
| B-5       | 76%                      | 81%    | 75%    | 78%    | 76%    | 77%    | 74%    | 85%    | 84%    | 94%    | 91%    | 91%    | 81.6%   |
| C-1       | 94%                      | 92%    | 96%    | 94%    | 96%    | 95%    | 96%    | 96%    | 97%    | 97%    | 93%    | 95%    | 95.3%   |
| C-2       | 98%                      | 100%   | 93%    | 92%    | 97%    | 98%    | 94%    | 88%    | 95%    | 89%    | 91%    | 91%    | 93.4%   |
| C-3       | 95%                      | 98%    | 96%    | 93%    | 98%    | 91%    | 93%    | 92%    | 91%    | 92%    | 94%    | 97%    | 93.9%   |
| All Zones | 92%                      | 93%    | 93%    | 92%    | 93%    | 91%    | 92%    | 92%    | 92%    | 93%    | 92%    | 93%    | 92.3%   |