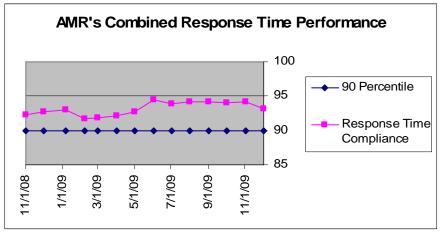

AMR's November and December 2009, response time compliance for all ambulance zones met or exceeded the 90 percentile standard set by the County with 94.12% for November and 93.22% for December.

AMR's ambulance sub zone performance has improved markedly in 2009. AMR achieved compliance in 19 of

22 sub zones for November and December with the 3 out of compliance sub zones missing compliance by less than 4 responses combined.

The EMS Agency is continuing to monitor and assist AMR in analyzing the performance data for improvement opportunities. The complete compliance report for November and December 2009 may be viewed or downloaded from the EMS Agency's website: <u>www.sjgov.org/ems</u>.