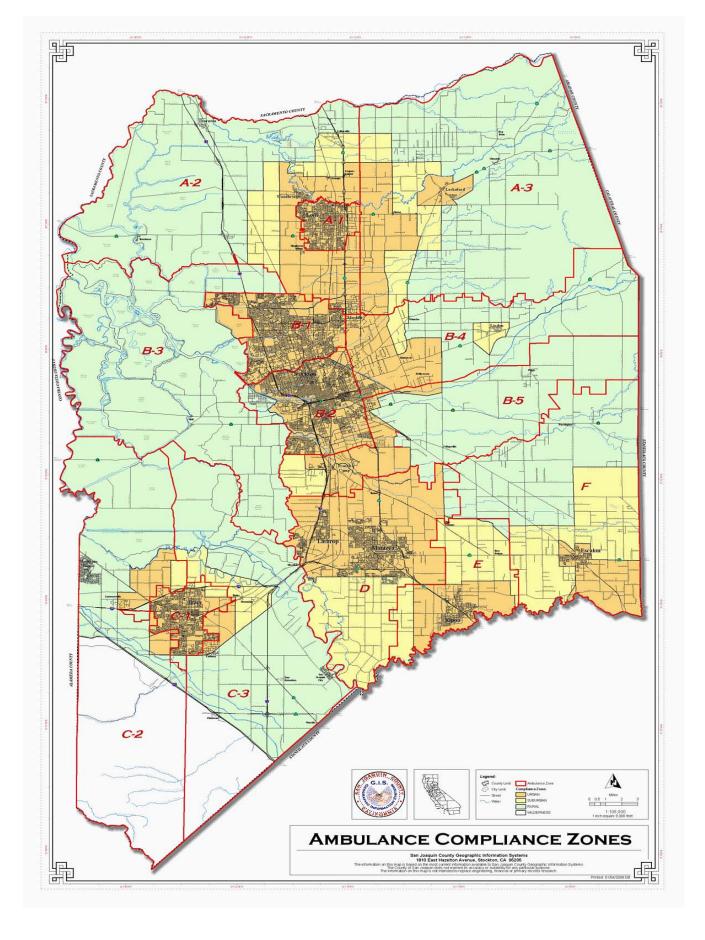

#### **Response Time Compliance Report by 30 Day Rolling Period**

| 1                  | November 1, 2009 thro | ough November 30, 20                         | 009                      |     |    |
|--------------------|-----------------------|----------------------------------------------|--------------------------|-----|----|
| Compliance Zone    | Total Responses       | Non-compliant, Non-<br>exempted<br>Responses | Compliance<br>Percentage | Yes | No |
| SJC Zone A-1       | 351                   | 3                                            | 99.15%                   | X   |    |
| SJC Zone A-2       | 104                   | 10                                           | 90.38%                   | Χ   |    |
| SJC Zone A-3       | 50                    | 1                                            | 98.00%                   | Χ   |    |
| SJC Zone B-1       | 1,188                 | 93                                           | 92.17%                   | Χ   |    |
| SJC Zone B-2       | 1,264                 | 73                                           | 94.22%                   | Χ   |    |
| SJC Zone B-3       | 14                    | 0                                            | 100.00%                  | Χ   |    |
| SJC Zone B-4       | 113                   | 8                                            | 92.92%                   | Χ   |    |
| SJC Zone B-5       | 77                    | 9                                            | 88.31%                   |     | X  |
| SJC Zone C-1       | 230                   | 4                                            | 98.26%                   | Χ   |    |
| SJC Zone C-2       | 57                    | 3                                            | 94.74%                   | Χ   |    |
| SJC Zone C-3       | 54                    | 2                                            | 96.30%                   | X   |    |
| All Zones Combined | 3,502                 | 206                                          | 94.12%                   | 10  | 1  |

## Response Time Compliance Report by 31 Day Rolling Period

| [                  | December 1, 2009 through December 31, 2009 |                                              |                          |     |    |  |  |  |  |  |
|--------------------|--------------------------------------------|----------------------------------------------|--------------------------|-----|----|--|--|--|--|--|
| Compliance Zone    | Total Responses                            | Non-compliant, Non-<br>exempted<br>Responses | Compliance<br>Percentage | Yes | No |  |  |  |  |  |
| SJC Zone A-1       | 323                                        | 5                                            | 98.45%                   | X   |    |  |  |  |  |  |
| SJC Zone A-2       | 95                                         | 7                                            | 92.63%                   | Χ   |    |  |  |  |  |  |
| SJC Zone A-3       | 39                                         | 6                                            | 84.62%                   |     | X  |  |  |  |  |  |
| SJC Zone B-1       | 1,107                                      | 88                                           | 92.05%                   | X   |    |  |  |  |  |  |
| SJC Zone B-2       | 1,311                                      | 96                                           | 92.68%                   | Χ   |    |  |  |  |  |  |
| SJC Zone B-3       | 12                                         | 1                                            | 91.67%                   | Χ   |    |  |  |  |  |  |
| SJC Zone B-4       | 122                                        | 12                                           | 90.16%                   | Χ   |    |  |  |  |  |  |
| SJC Zone B-5       | 93                                         | 10                                           | 89.25%                   |     | X  |  |  |  |  |  |
| SJC Zone C-1       | 270                                        | 9                                            | 96.67%                   | X   |    |  |  |  |  |  |
| SJC Zone C-2       | 46                                         | 1                                            | 97.83%                   | X   |    |  |  |  |  |  |
| SJC Zone C-3       | 46                                         | 0                                            | 100.00%                  | X   |    |  |  |  |  |  |
| All Zones Combined | 3,464                                      | 235                                          | 93.22%                   | 9   | 2  |  |  |  |  |  |

#### All Responses

|                                                |                        | November 2009                               |                      | December 2009          |                                             |                      |
|------------------------------------------------|------------------------|---------------------------------------------|----------------------|------------------------|---------------------------------------------|----------------------|
| Population Density &<br>Response Time Standard | Number of<br>Responses | Number of<br>Non-<br>Compliant<br>Responses | Percent<br>Compliant | Number of<br>Responses | Number of<br>Non-<br>Compliant<br>Responses | Percent<br>Compliant |
| Urban 7:29                                     | 3,302                  | 204                                         | 93.82%               | 3,290                  | 231                                         | 92.98%               |
| Suburban 9:29                                  | 45                     | 1                                           | 97.78%               | 40                     | 3                                           | 92.50%               |
| Rural 17:29                                    | 134                    | 0                                           | 100.00%              | 121                    | 1                                           | 99.17%               |
| Wilderness 29:29                               | 21                     | 1                                           | 95.24%               | 13                     | 0                                           | 100.00%              |
| Total                                          | 3,502                  | 206                                         | 94.12%               | 3,464                  | 235                                         | 93.22%               |