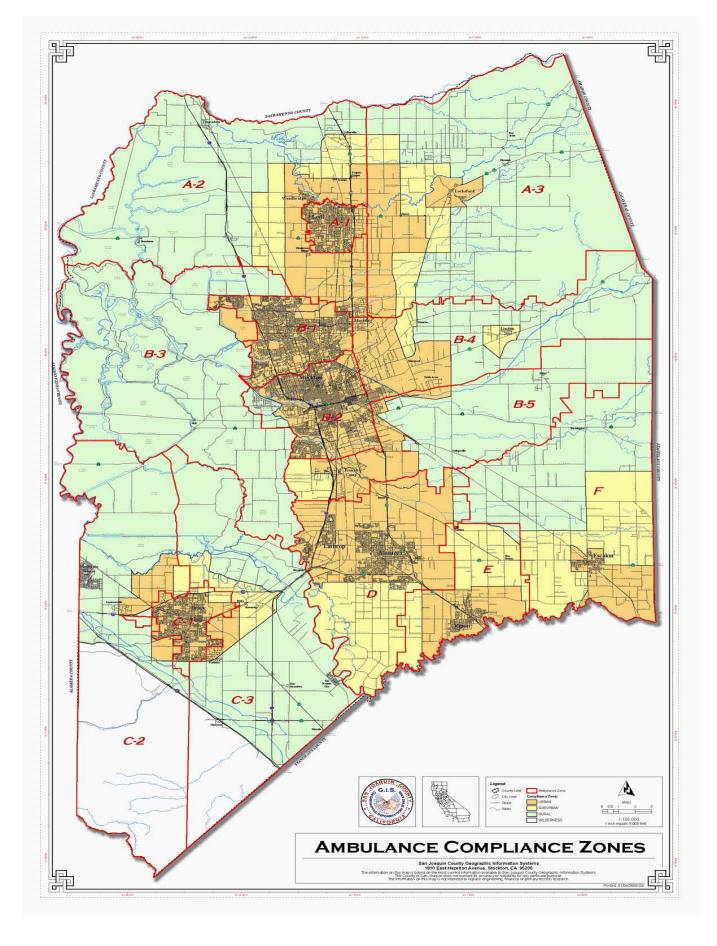

requirements in all 11 ambulance compliance sub-zones.

The frequent occurrence of delays in the transfer of care by hospital emergency departments continues to impact the availability of ambulances in the EMS system. The EMS Agency Administrator is scheduled to meet with hospital administrators from the Stockton area to discuss transfer of care issues and the recently revised EMS Policy No. 4980 <u>Receiving Hospital Diversion</u>. This policy is in part designed prevent ambulances from becoming trapped at hospital emergency departments (due to the unavailability of patient beds in the hospital E.D.) which can result in an unacceptable delay in ambulances returning to service.

#### **Response Time Analysis By Population Density**

#### All Responses

|                                                | July 2009              |                                             |                      | August 2009            |                                             |                      |
|------------------------------------------------|------------------------|---------------------------------------------|----------------------|------------------------|---------------------------------------------|----------------------|
| Population Density &<br>Response Time Standard | Number of<br>Responses | Number of<br>Non-<br>Compliant<br>Responses | Percent<br>Compliant | Number of<br>Responses | Number of<br>Non-<br>Compliant<br>Responses | Percent<br>Compliant |
| Urban 7:29                                     | 3,512                  | 222                                         | 93.68%               | 3,491                  | . 213                                       | 93.90%               |
| Suburban 9:29                                  | 51                     | 1                                           | 98.04%               | 49                     | 0                                           | 100.00%              |
| Rural 17:29                                    | 176                    | 4                                           | 97.73%               | 156                    | 3                                           | 98.08%               |
| Wilderness 29:29                               | 7                      | 0                                           | 100.00%              | 6                      | 0                                           | 100.00%              |
| Total                                          | 3,746                  | 227                                         | 93.94%               | 3,702                  | 216                                         | 94.17%               |