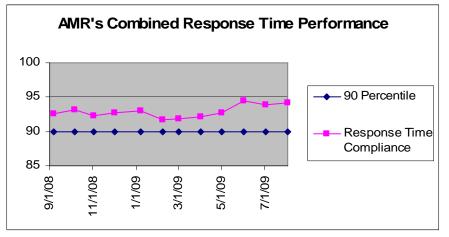

AMR's July and August 2009, response time compliance for all ambulance zones met or exceeded the 90 percentile standard set by the County with 92.67% for May and 94.46% for June.

It is worth noting that in August, AMR repeated the June, 2009 achievement of meeting or exceeding response compliance

requirements in all 11 ambulance compliance sub-zones.

The frequent occurrence of delays in the transfer of care by hospital emergency departments continues to impact the availability of ambulances in the EMS system. The EMS Agency Administrator is scheduled to meet with hospital administrators from the Stockton area to discuss transfer of care issues and the recently revised EMS Policy No. 4980 <u>Receiving Hospital Diversion</u>. This policy is in part designed prevent ambulances from becoming trapped at hospital emergency departments (due to the unavailability of patient beds in the hospital E.D.) which can result in an unacceptable delay in ambulances returning to service.