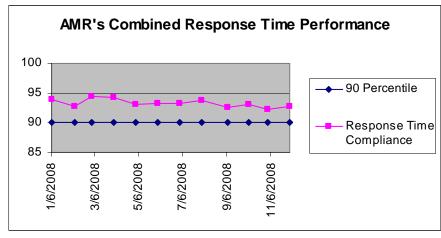

AMR's November and December 2008, response time compliance for all ambulance zones met or exceeded the 90 percentile standard set by the County with 92.23% for November and 92.69% for December.

AMR continues to adjust post assignments and the system status management plan in an effort to improve