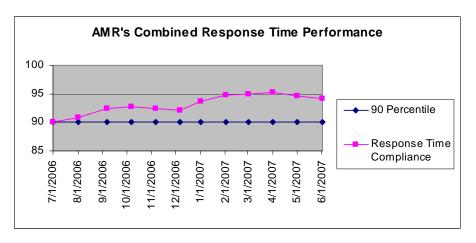

AMR's combined response time compliance for all ambulance zones met or exceeded the 90 percentile standard set by the County, 94.57% for May and 94.23% for June.

As discussed in previous reports the issue of delays in transferring

#### **12 Month Cumulative Performance Summary**

|           | Response Time Compliance |        |        |        |        |        |        |        |        |        |        |        |                    |
|-----------|--------------------------|--------|--------|--------|--------|--------|--------|--------|--------|--------|--------|--------|--------------------|
| Zone      | Jul 06                   | Aug 06 | Sep 06 | Oct 06 | Nov 06 | Dec 06 | Jan 07 | Feb 07 | Mar 07 | Apr 07 | May 07 | Jun 07 | Monthly<br>Average |
| A-1       | 95%                      | 96%    | 98%    | 99%    | 98%    | 99%    | 98%    | 99%    | 98%    | 98%    | 98%    | 98%    | 97.8%              |
| A-2       | 74%                      | 63%    | 79%    | 72%    | 73%    | 80%    | 88%    | 84%    | 78%    | 91%    | 83%    | 88%    | 79.4%              |
| A-3       | 65%                      | 53%    | 59%    | 70%    | 81%    | 77%    | 65%    | 86%    | 70%    | 79%    | 82%    | 90%    | 73.1%              |
| B-1       | 93%                      | 94%    | 95%    | 94%    | 92%    | 92%    | 93%    | 95%    | 95%    | 95%    | 95%    | 95%    | 93.9%              |
| B-2       | 92%                      | 94%    | 94%    | 95%    | 95%    | 93%    | 95%    | 96%    | 96%    | 96%    | 95%    | 94%    | 94.6%              |
| B-3       | 89%                      | 87%    | 92%    | 100%   | 100%   | 95%    | 94%    | 94%    | 95%    | 94%    | 88%    | 100%   | 94.0%              |
| B-4       | 75%                      | 81%    | 75%    | 83%    | 92%    | 82%    | 89%    | 92%    | 95%    | 89%    | 92%    | 84%    | 85.8%              |
| B-5       | 74%                      | 72%    | 70%    | 70%    | 76%    | 76%    | 82%    | 82%    | 88%    | 84%    | 86%    | 90%    | 79.3%              |
| C-1       | 92%                      | 92%    | 95%    | 97%    | 94%    | 97%    | 97%    | 96%    | 97%    | 98%    | 100%   | 98%    | 96.1%              |
| C-2       | 93%                      | 87%    | 97%    | 85%    | 91%    | 95%    | 90%    | 100%   | 97%    | 95%    | 95%    | 93%    | 93.3%              |
| C-3       | 92%                      | 91%    | 88%    | 93%    | 86%    | 88%    | 98%    | 98%    | 95%    | 98%    | 98%    | 98%    | 93.6%              |
| All Zones | 90%                      | 91%    | 92%    | 93%    | 92%    | 92%    | 94%    | 95%    | 95%    | 95%    | 95%    | 94%    | 93.2%              |