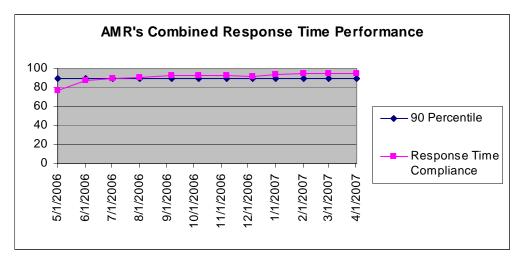

AMR's combined response time compliance for all ambulance zones met or exceeded the 90 percentile standard set by the County, 94.98% for March and 95.20% for April.

As discussed in the January – February performance report, the issue of delays

### **Contract Year 1 Cumulative Performance Summary**

|           | Response Time Compliance |        |        |        |        |        |        |        |        |        |        |        |         |
|-----------|--------------------------|--------|--------|--------|--------|--------|--------|--------|--------|--------|--------|--------|---------|
|           |                          |        |        |        |        |        |        |        |        |        |        |        | Monthly |
| Zone      | May 06                   | Jun 06 | Jul 06 | Aug 06 | Sep 06 | Oct 06 | Nov 06 | Dec 06 | Jan 07 | Feb 07 | Mar 07 | Apr 07 | Average |
| A-1       | 86%                      | 95%    | 95%    | 96%    | 98%    | 99%    | 98%    | 99%    | 98%    | 99%    | 98%    | 98%    | 96.6%   |
| A-2       | 67%                      | 71%    | 74%    | 63%    | 79%    | 72%    | 73%    | 80%    | 88%    | 84%    | 78%    | 91%    | 76.6%   |
| A-3       | 41%                      | 58%    | 65%    | 53%    | 59%    | 70%    | 81%    | 77%    | 65%    | 86%    | 70%    | 79%    | 67.1%   |
| B-1       | 77%                      | 91%    | 93%    | 94%    | 95%    | 94%    | 92%    | 92%    | 93%    | 95%    | 95%    | 95%    | 92.1%   |
| B-2       | 81%                      | 89%    | 92%    | 94%    | 94%    | 95%    | 95%    | 93%    | 95%    | 96%    | 96%    | 96%    | 93.0%   |
| B-3       | 92%                      | 94%    | 89%    | 87%    | 92%    | 100%   | 100%   | 95%    | 94%    | 94%    | 95%    | 94%    | 93.7%   |
| B-4       | 60%                      | 72%    | 75%    | 81%    | 75%    | 83%    | 92%    | 82%    | 89%    | 92%    | 95%    | 89%    | 82.1%   |
| B-5       | 41%                      | 69%    | 74%    | 72%    | 70%    | 70%    | 76%    | 76%    | 82%    | 82%    | 88%    | 84%    | 73.7%   |
| C-1       | 81%                      | 91%    | 92%    | 92%    | 95%    | 97%    | 94%    | 97%    | 97%    | 96%    | 97%    | 98%    | 93.9%   |
| C-2       | 82%                      | 95%    | 93%    | 87%    | 97%    | 85%    | 91%    | 95%    | 90%    | 100%   | 97%    | 95%    | 92.3%   |
| C-3       | 82%                      | 75%    | 92%    | 91%    | 88%    | 93%    | 86%    | 88%    | 98%    | 98%    | 95%    | 98%    | 90.3%   |
| All Zones | 77%                      | 88%    | 90%    | 91%    | 92%    | 93%    | 92%    | 92%    | 94%    | 95%    | 95%    | 95%    | 91.2%   |