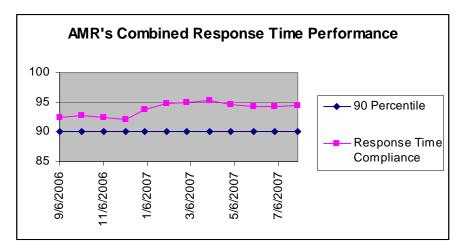

AMR's combined response time compliance for all ambulance zones met or exceeded the 90 percentile standard set by the County, 94.33% for July and 94.47% for August.

It is worth noting that in the month of July 3 of the 5 compliance zones, below the 90 percent standard, are out of compliance by only 1 call

#### **One Year Cumulative Performance Summary**

|           | Response Time Compliance |        |        |        |        |        |        |        |        |        |         |        |                    |
|-----------|--------------------------|--------|--------|--------|--------|--------|--------|--------|--------|--------|---------|--------|--------------------|
| Zone      | Sep 06                   | Oct 06 | Nov 06 | Dec 06 | Jan 07 | Feb 07 | Mar 07 | Apr 07 | May 07 | Jun 07 | July 07 | Aug 07 | Monthly<br>Average |
| A-1       | 98%                      | 99%    | 98%    | 99%    | 98%    | 99%    | 98%    | 98%    | 98%    | 98%    | 100%    | 99%    | 98.4%              |
| A-2       | 79%                      | 72%    | 73%    | 80%    | 88%    | 84%    | 78%    | 91%    | 83%    | 88%    | 85%     | 89%    | 82.4%              |
| A-3       | 59%                      | 70%    | 81%    | 77%    | 65%    | 86%    | 70%    | 79%    | 82%    | 90%    | 91%     | 83%    | 77.7%              |
| B-1       | 95%                      | 94%    | 92%    | 92%    | 93%    | 95%    | 95%    | 95%    | 95%    | 95%    | 94%     | 94%    | 94.1%              |
| B-2       | 94%                      | 95%    | 95%    | 93%    | 95%    | 96%    | 96%    | 96%    | 95%    | 94%    | 95%     | 95%    | 95.0%              |
| B-3       | 92%                      | 100%   | 100%   | 95%    | 94%    | 94%    | 95%    | 94%    | 88%    | 100%   | 87%     | 100%   | 94.9%              |
| B-4       | 75%                      | 83%    | 92%    | 82%    | 89%    | 92%    | 95%    | 89%    | 92%    | 84%    | 90%     | 94%    | 88.2%              |
| B-5       | 70%                      | 70%    | 76%    | 76%    | 82%    | 82%    | 88%    | 84%    | 86%    | 90%    | 84%     | 83%    | 81.0%              |
| C-1       | 95%                      | 97%    | 94%    | 97%    | 97%    | 96%    | 97%    | 98%    | 100%   | 98%    | 94%     | 96%    | 96.6%              |
| C-2       | 97%                      | 85%    | 91%    | 95%    | 90%    | 100%   | 97%    | 95%    | 95%    | 93%    | 90%     | 100%   | 94.0%              |
| C-3       | 88%                      | 93%    | 86%    | 88%    | 98%    | 98%    | 95%    | 98%    | 98%    | 98%    | 95%     | 97%    | 94.3%              |
| All Zones | 92%                      | 93%    | 92%    | 92%    | 94%    | 95%    | 95%    | 95%    | 95%    | 94%    | 94%     | 95%    | 93.8%              |