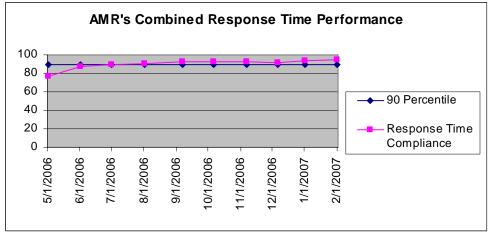

AMR's combined response time compliance for all ambulance zones met or exceeded the 90 percentile standard set by the County, 93.68% for January and 94.81% for February.

AMR continues to make improvements in the mean response

### **Contract Year 1 Cummulative Performance Summary**

|           |        |        |        |        | Res    | ponse Tim | ne Complia | nce    |        |         |        |        |                 |
|-----------|--------|--------|--------|--------|--------|-----------|------------|--------|--------|---------|--------|--------|-----------------|
| Zone      | May-06 | Jun-06 | Jul-06 | Aug-06 | Sep-06 | Oct-06    | Nov-06     | Dec-06 | Jan-07 | Feb-07  | Mar-07 | Apr-07 | Monthly Average |
| A-1       | 86.45% | 94.56% | 94.94% | 96.40% | 97.72% | 99.37%    | 97.58%     | 99.09% | 98.01% | 98.53%  |        |        | 96.26%          |
| A-2       | 67.26% | 70.70% | 74.29% | 62.99% | 78.57% | 71.88%    | 72.63%     | 80.19% | 87.62% | 84.35%  |        |        | 75.05%          |
| A-3       | 41.46% | 58.33% | 65.15% | 53.06% | 58.62% | 69.64%    | 80.70%     | 77.19% | 65.12% | 86.27%  |        |        | 65.55%          |
| B-1       | 77.08% | 90.54% | 92.74% | 94.12% | 94.75% | 93.51%    | 92.30%     | 91.51% | 93.11% | 94.50%  |        |        | 91.42%          |
| B-2       | 80.53% | 89.24% | 91.67% | 93.76% | 94.38% | 95.06%    | 94.56%     | 93.43% | 95.11% | 96.04%  |        |        | 92.38%          |
| B-3       | 91.67% | 93.75% | 88.89% | 86.67% | 91.66% | 100.00%   | 100.00%    | 95.00% | 94.12% | 93.75%  |        |        | 93.55%          |
| B-4       | 60.48% | 71.65% | 74.63% | 81.03% | 74.82% | 83.33%    | 91.80%     | 82.40% | 89.26% | 91.89%  |        |        | 80.13%          |
| B-5       | 40.54% | 69.15% | 73.64% | 72.41% | 70.00% | 70.19%    | 76.14%     | 75.95% | 82.18% | 82.35%  |        |        | 71.25%          |
| C-1       | 80.51% | 91.11% | 92.31% | 92.22% | 95.22% | 97.37%    | 94.38%     | 96.58% | 97.27% | 95.95%  |        |        | 93.29%          |
| C-2       | 81.82% | 94.87% | 93.33% | 87.10% | 97.14% | 85.37%    | 90.57%     | 95.35% | 90.00% | 100.00% |        |        | 91.55%          |
| C-3       | 82.05% | 74.60% | 91.53% | 90.91% | 87.64% | 92.50%    | 86.21%     | 88.46% | 98.44% | 98.28%  |        |        | 89.06%          |
| All Zones | 77.26% | 87.75% | 90.00% | 90.82% | 92.35% | 92.75%    | 92.48%     | 92.06% | 93.68% | 94.81%  |        |        | 90.40%          |