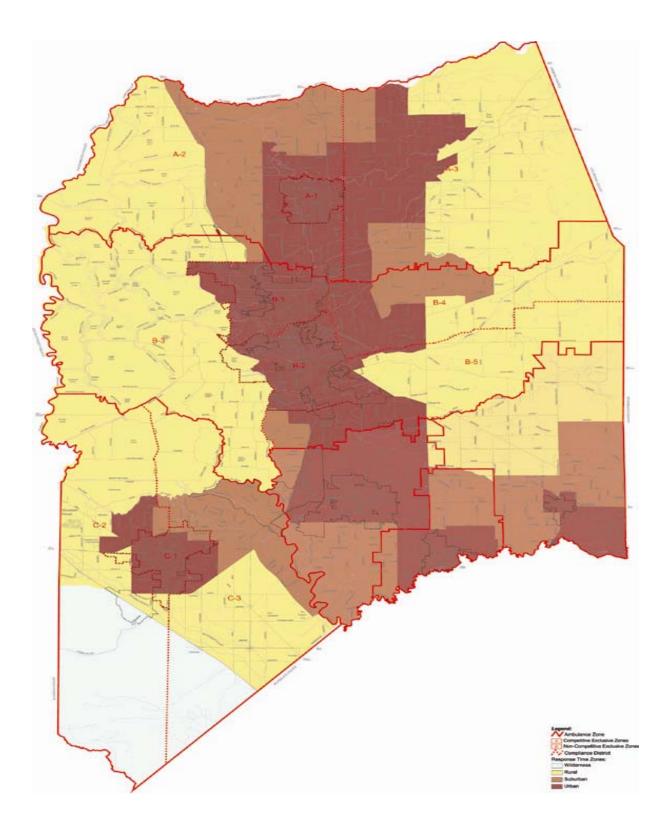

### **Response Time Compliance Report by 30 Day Rolling Period**

|                    | January 1 through January 30, 2007 |                                              |                       |     |    |  |  |  |
|--------------------|------------------------------------|----------------------------------------------|-----------------------|-----|----|--|--|--|
| Compliance Zone    | Total Responses                    | Non-compliant, Non-<br>exempted<br>Responses | Compliance Percentage | Yes | No |  |  |  |
| SJC Zone A-1       | 301                                | 6                                            | 98.01%                | Х   |    |  |  |  |
| SJC Zone A-2       | 105                                | 13                                           | 87.62%                |     | X  |  |  |  |
| SJC Zone A-3       | 43                                 | 15                                           | 65.12%                |     | X  |  |  |  |
| SJC Zone B-1       | 1088                               | 75                                           | 93.11%                | Х   |    |  |  |  |
| SJC Zone B-2       | 1267                               | 62                                           | 95.11%                | Х   |    |  |  |  |
| SJC Zone B-3       | 17                                 | 1                                            | 94.12%                | Х   |    |  |  |  |
| SJC Zone B-4       | 121                                | 13                                           | 89.26%                |     | X  |  |  |  |
| SJC Zone B-5       | 101                                | 18                                           | 82.18%                |     | X  |  |  |  |
| SJC Zone C-1       | 256                                | 7                                            | 97.27%                | Х   |    |  |  |  |
| SJC Zone C-2       | 40                                 | 4                                            | 90.00%                | Х   |    |  |  |  |
| SJC Zone C-3       | 64                                 | 1                                            | 98.44%                | Х   |    |  |  |  |
| All Zones Combined | 3403                               | 215                                          | 93.68%                | 7   | 4  |  |  |  |

### **Response Time Compliance Report by 30 Day Rolling Period**

|                    | February 1 through March 2, 2007 |                                              |                       |     |    |  |  |  |
|--------------------|----------------------------------|----------------------------------------------|-----------------------|-----|----|--|--|--|
| Compliance Zone    | Total Responses                  | Non-compliant, Non-<br>exempted<br>Responses | Compliance Percentage | Yes | No |  |  |  |
| SJC Zone A-1       | 340                              | 5                                            | 98.53%                | Х   |    |  |  |  |
| SJC Zone A-2       | 115                              | 18                                           | 84.35%                |     | X  |  |  |  |
| SJC Zone A-3       | 51                               | 7                                            | 86.27%                |     | X  |  |  |  |
| SJC Zone B-1       | 1127                             | 62                                           | 94.50%                | Х   |    |  |  |  |
| SJC Zone B-2       | 1313                             | 52                                           | 96.04%                | Х   |    |  |  |  |
| SJC Zone B-3       | 16                               | 1                                            | 93.75%                | Х   |    |  |  |  |
| SJC Zone B-4       | 111                              | 9                                            | 91.89%                | Х   |    |  |  |  |
| SJC Zone B-5       | 102                              | 18                                           | 82.35%                |     | X  |  |  |  |
| SJC Zone C-1       | 247                              | 10                                           | 95.95%                | Х   |    |  |  |  |
| SJC Zone C-2       | 45                               | 0                                            | 100.00%               | Х   |    |  |  |  |
| SJC Zone C-3       | 58                               | 1                                            | 98.28%                | Х   |    |  |  |  |
| All Zones Combined | 3525                             | 183                                          | 94.81%                | 8   | 3  |  |  |  |

### Response Time Analysis By Population Density All Responses

|                                                |                        | January 2007 |         | February 2007 |     |                      |  |
|------------------------------------------------|------------------------|--------------|---------|---------------|-----|----------------------|--|
| Population Density & Response<br>Time Standard | Number of<br>Responses |              | Percent |               |     | Percent<br>Compliant |  |
| Urban 7:29                                     | 3277                   | 203          | 93.81%  | 3127          | 162 | 94.82%               |  |
| Suburban 9:29                                  | 96                     | 14           | 85.42%  | 72            | 12  | 83.33%               |  |
| Rural 17:29                                    | 125                    | 2            | 98.40%  | 107           | 2   | 98.13%               |  |
| Wilderness 29:29                               | 15                     | 2            | 86.67%  | 9             | 0   | 100.00%              |  |
| Total                                          | 3513                   | 221          | 93.71%  | 3315          | 176 | 94.69%               |  |