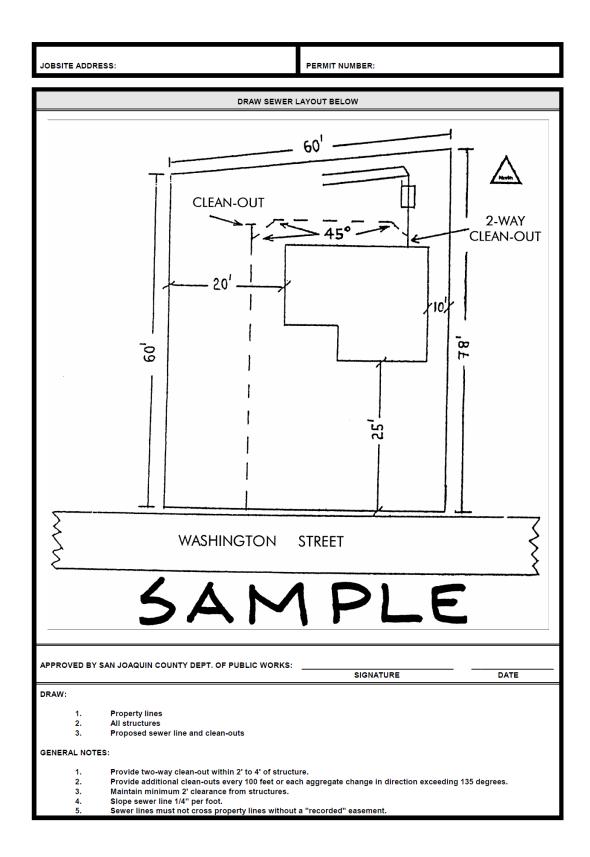

## STEP 1 PICK UP INFORMATION PACKET (attached):

This packet contains a sample plot plan, three (3) plot plans, and an illustration of typical plumbing installations.

| JOBSITE ADD                                                                                | RESS:                                                                                                       | PERMIT NUMBER:                                 |                 |
|--------------------------------------------------------------------------------------------|-------------------------------------------------------------------------------------------------------------|------------------------------------------------|-----------------|
| DRAW SEWER LAYOUT BELOW                                                                    |                                                                                                             |                                                |                 |
|                                                                                            |                                                                                                             |                                                |                 |
|                                                                                            |                                                                                                             |                                                |                 |
|                                                                                            |                                                                                                             |                                                |                 |
|                                                                                            |                                                                                                             |                                                |                 |
|                                                                                            |                                                                                                             |                                                |                 |
|                                                                                            |                                                                                                             |                                                |                 |
|                                                                                            |                                                                                                             |                                                |                 |
|                                                                                            |                                                                                                             |                                                |                 |
|                                                                                            |                                                                                                             |                                                |                 |
|                                                                                            |                                                                                                             |                                                |                 |
|                                                                                            |                                                                                                             |                                                |                 |
|                                                                                            |                                                                                                             |                                                |                 |
|                                                                                            |                                                                                                             |                                                |                 |
|                                                                                            |                                                                                                             |                                                |                 |
|                                                                                            |                                                                                                             |                                                |                 |
|                                                                                            |                                                                                                             |                                                |                 |
|                                                                                            |                                                                                                             |                                                |                 |
|                                                                                            |                                                                                                             |                                                |                 |
|                                                                                            |                                                                                                             |                                                |                 |
|                                                                                            |                                                                                                             |                                                |                 |
|                                                                                            |                                                                                                             |                                                |                 |
|                                                                                            |                                                                                                             |                                                |                 |
| APPROVED B                                                                                 | Y SAN JOAQUIN COUNTY DEPT. OF PUBLIC WORKS:                                                                 |                                                |                 |
| DD ANY:                                                                                    |                                                                                                             | SIGNATURE                                      | DATE            |
| DRAW:                                                                                      | Property lines                                                                                              |                                                |                 |
| 2.<br>3.                                                                                   | All structures<br>Proposed sewer line and clean-outs                                                        |                                                |                 |
| GENERAL NOTES:                                                                             |                                                                                                             |                                                |                 |
| 1.<br>2.                                                                                   | Provide two-way clean-out within 2' to 4' of structu<br>Provide additional clean-outs every 100 feet or eac | re.<br>h aggregate change in direction exceedi | ng 135 degrees. |
| 3.<br>4.                                                                                   | Maintain minimum 2' clearance from structures.<br>Slope sewer line 1/4" per foot.                           |                                                | J               |
| <ol><li>Sewer lines must not cross property lines without a "recorded" easement.</li></ol> |                                                                                                             |                                                |                 |