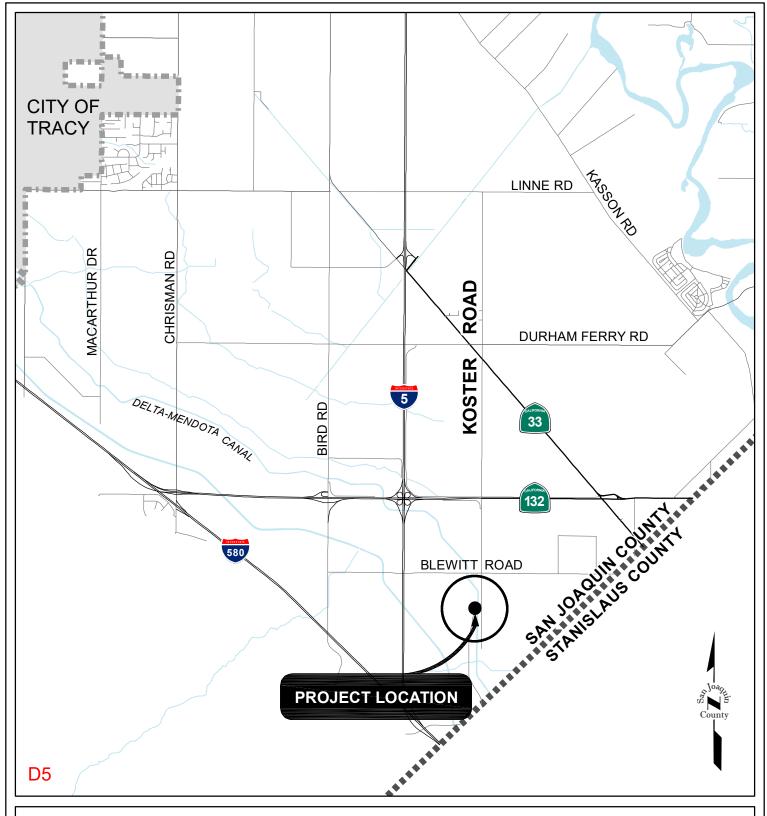

## Vicinity Map

## DELTA-MENDOTA BRIDGE RAILING REPLACEMENT PROJECT

(Koster Road Bridge No. 29C-353) Federal Aid Project No. BPMPL-5929(260)

The Department of Public Works (Public Works) plans to advertise the Delta-Mendota Bridge Railing Replacement Project (Koster Road Bridge No. 29C-353), Federal Aid Project No. BPMPL-5929(260) (Project) for bids beginning on April 8, 2025. The bid opening date is scheduled for May 8, 2025.

The Project, in general, consists of removing and disposing of the existing curbing, metal railing and steel posts, and replacing with reinforced concrete barriers on both sides of the bridge to meet current standards. In addition, impact attenuators will be placed at all bridge corners at the approaches. The Project Plans, Specifications, and Estimate have been prepared by Jacobs Engineering Group Inc. and approved by Public Works staff. Construction is tentatively scheduled to begin in September of 2025 and be completed within 120 working days. During construction, a minimum of one lane will be opened to traffic at all times with a temporary signal system in place to control through traffic. The estimated construction cost is \$1,346,000 and is primarily funded by the federal Highway Bridge Program.