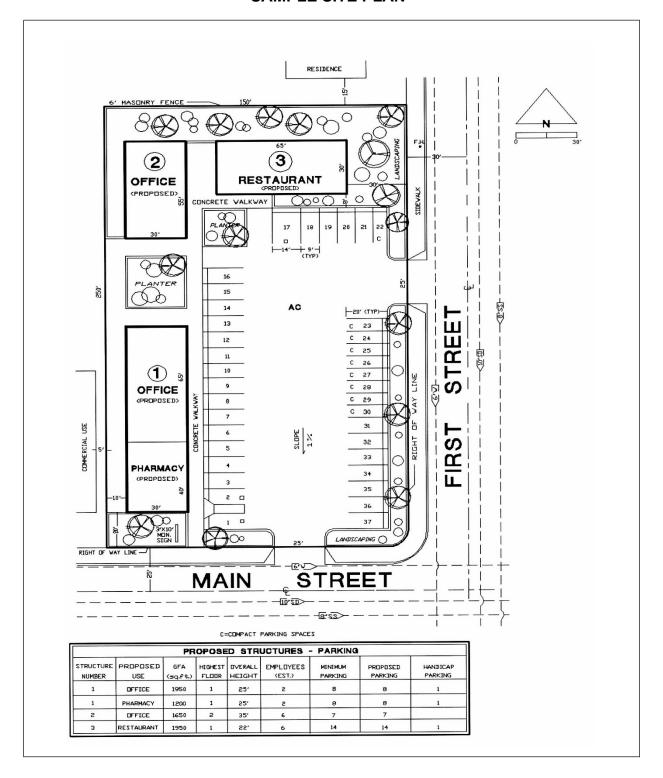

### SITE PLAN CHECK LIST

| SITE PLAN FORMAT:                                                                                                   |                                                                                                                            |
|---------------------------------------------------------------------------------------------------------------------|----------------------------------------------------------------------------------------------------------------------------|
| The site plan shall include the following;                                                                          |                                                                                                                            |
|                                                                                                                     | Size: 24" x 36"                                                                                                            |
|                                                                                                                     | North Arrow pointing towards the top of the page                                                                           |
|                                                                                                                     | Location and names of all streets and easements bordering on the property with access details                              |
|                                                                                                                     | All property lines or boundary lines of the parcel with dimensions                                                         |
|                                                                                                                     | Vicinity map showing the location of the property in relation to surrounding streets                                       |
| PROJECT DETAILS:                                                                                                    |                                                                                                                            |
|                                                                                                                     | Identify and label all existing and proposed structures with dimensions, square footage, distances from other              |
|                                                                                                                     | structures and property lines, and addresses                                                                               |
|                                                                                                                     | Identify and label all existing structures proposed for removal                                                            |
|                                                                                                                     | Identify the location, dimensions and surface material of all existing and proposed parking and driveways (See Chapter 9-  |
|                                                                                                                     | 1015 of the Development Title for Parking & Loading Regulations)                                                           |
| SERVICES: (If public services will be utilized, a "will-serve" letter must be submitted from the service provider.) |                                                                                                                            |
| We                                                                                                                  | II: (Contact the Environmental Health Department at 209-468-3420 for well regulations)                                     |
|                                                                                                                     | Identify and label existing and proposed private water wells on-site                                                       |
|                                                                                                                     | Identify and label any off-site private wells within 150' of the proposed development                                      |
| Wastewater Treatment: (Contact the Environmental Health Department at 209-468-3420 for wastewater regulations)      |                                                                                                                            |
|                                                                                                                     | Identify and label existing and proposed private wastewater treatment systems                                              |
|                                                                                                                     | Identify and label any private off-site wastewater treatment systems within 150' of the proposed development               |
| Storm Drainage: (Contact the Department of Public Works at 209-468-3000 for storm water regulations)                |                                                                                                                            |
|                                                                                                                     | Identify and label existing and proposed storm drainage facilities                                                         |
| TOPOGRAPHY:                                                                                                         |                                                                                                                            |
|                                                                                                                     | Identify any unusual topographic features of the site such as steep slopes and drainage courses.                           |
|                                                                                                                     | Identify topographic contours                                                                                              |
| LANDSCAPING:                                                                                                        |                                                                                                                            |
|                                                                                                                     | Identify and label existing and proposed landscaping. (See Chapter 9-1020 of the Development Title for                     |
|                                                                                                                     | Landscaping Regulations)                                                                                                   |
|                                                                                                                     | Identify any trees proposed for removal                                                                                    |
| SIG                                                                                                                 | GNS:                                                                                                                       |
|                                                                                                                     | Identify the location and dimensions of all existing and proposed signs including pole, monument, and attached signs. (See |
|                                                                                                                     | Chapters 9-1705 & 9-1710 for Sign Regulations)                                                                             |
| FENCING & SCREENING:                                                                                                |                                                                                                                            |
|                                                                                                                     | Identify the location and type of existing and proposed fencing and screening. (See Chapter 9-1022 of the                  |
|                                                                                                                     | Development Title for Fencing & Screening Regulations)                                                                     |

#### **SAMPLE SITE PLAN**