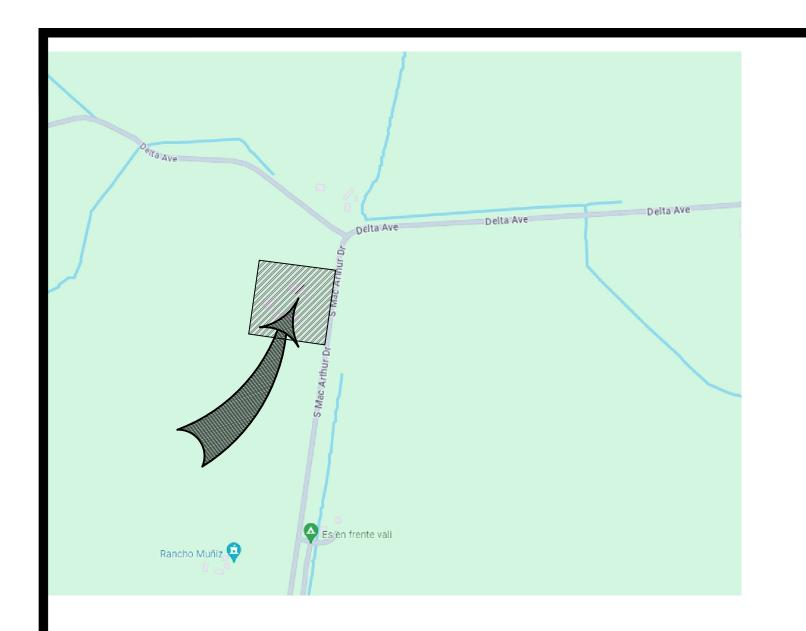

VICINITY MAP



PROPOSED PARKING

2 TRAILERS

AREA FOR | TRACTOR \$

## PROJECT DATA: PROJECT OWNER. NIKI PHAGURA 18087 S MACARTHUR DRIVE TRACY, CA 95304 PROJECT LOCATION ...... 18087 S MACARTHUR DRIVE. TRACY, CA 95304 PROJECT DESCRIPTION . . . . . . USE PERMIT FOR OWNER OPERATED TRUCK PARKING UTILITIES: MATER ..... (E) MELL SEMER . . . . . . . . . . . . . . . . (E) SEPTIC SYSTEM STORM DRAIN. . . . . . . . . . ON SITE

## CODE COMPLIANCE

ALL WORK PERFORMED SHALL BE IN ACCORDANCE TO THE LATEST EDITION OF APPLICABLE CODES, INCLUDING BUT NOT LIMITED TO:

- · 2022 CALIFORNIA BUILDING CODE, (CBC)
- 2022 CALIFORNIA RESIDENTIAL CODE (CRC)
- · 2022 CALIFORNIA ELECTRICAL CODE, (CEC) • 2022 CALIFORNIA GREEN BUILDING CODE, (CGBC)
- 2022 CALIFORNIA MECHANICAL CODE, (CMC)
- 2022 CALIFORNIA PLUMBING