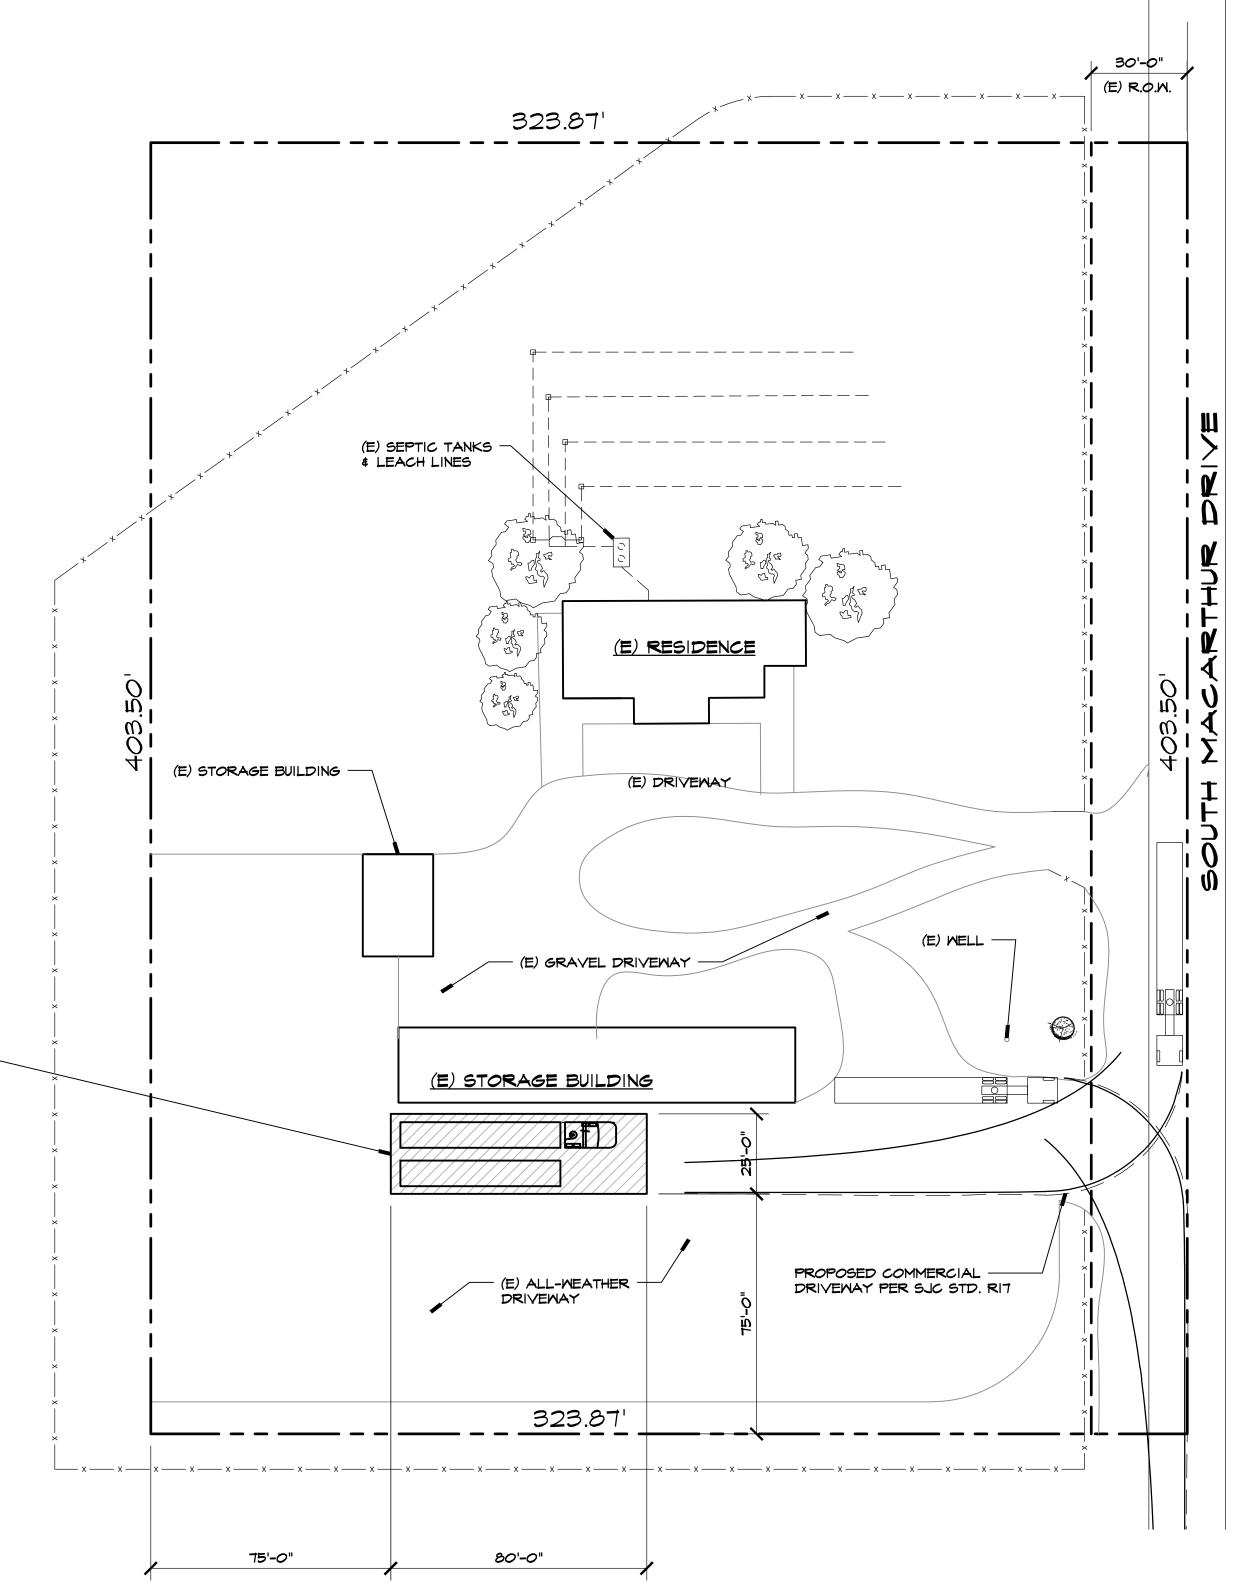

## PROJECT DATA: PROJECT OWNER. NIKI PHAGURA 18087 S MACARTHUR DRIVE TRACY, CA 95304 PROJECT LOCATION ...... 18087 S MACARTHUR DRIVE. TRACY, CA 95304 PROJECT DESCRIPTION . . . . . . USE PERMIT FOR OWNER OPERATED TRUCK PARKING UTILITIES: MATER ..... (E) MELL SEMER . . . . . . . . . . . . . . . . (E) SEPTIC SYSTEM STORM DRAIN. . . . . . . . . . ON SITE

PROPOSED TRUCK PARKING USE PERMIT FOR:

## 

18087 S MACARTHUR DRIVE

TRACY, CA 95304

SITE PLAN