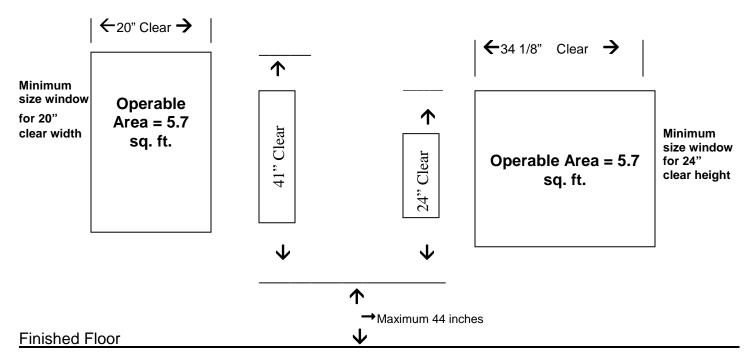

- Basements in dwelling units; EXCEPT: less than 200 sq.ft.. w/o habitable space or ceiling height <80"</li>
- every sleeping room below the fourth story

shall have at least one operable window or door approved for emergency escape and rescue. This exit shall open directly into a public street, public alley, yard or exit court. The units shall be operable from the inside to provide a <u>full clear</u> opening without the use of separate tools.

Extensive testing by the Building and Fire Departments established the following minimum size window requirements found in Section 1026 CBC

- The net clear operable area shall be no less than 5.7 square feet.
- In addition to the above requirement, the net clear operable height dimension shall be a minimum of 24 inches. The net clear operable width dimension shall be a minimum of 20 inches. (Note: Using both minimum figures will NOT obtain the required 5.7 square feet.)
- The bottom of the clear opening shall not be more than 44 inches above the floor.
- Exception: 5.0 sq. ft. openings at grade level floor.
- See Section 1026.4 for bars, grilles & operation constraints.

Minimum Width/Height Requirements for Emergency Escape and Rescue Windows

| Width  | 20   | 20.5 | 21   | 21.5 | 22   | 22.5 | 23   | 23.5 | 24   | 24.5 | 25   | 25.5 | 26   | 26.5 | 27   |
|--------|------|------|------|------|------|------|------|------|------|------|------|------|------|------|------|
| Height | 41   | 40   | 39.1 | 38.2 | 37.3 | 36.5 | 35.7 | 34.9 | 34.2 | 33.5 | 32.8 | 32.2 | 31.6 | 31   | 30.4 |
|        | 1    | I    | T .  | T .  |      | 1    | T .  | 1    | 1    | I    | 1    | T .  | 1    | I    |      |
| Width  | 27.5 | 28   | 28.5 | 29   | 29.5 | 30   | 30.5 | 31   | 31.5 | 32   | 32.5 | 33   | 33.5 | 34   | 34.2 |
| Height | 29.8 | 29.3 | 28.8 | 28.3 | 27.8 | 27.4 | 26.9 | 26.5 | 26.1 | 25.7 | 25.3 | 24.9 | 24.5 | 24.1 | 24   |