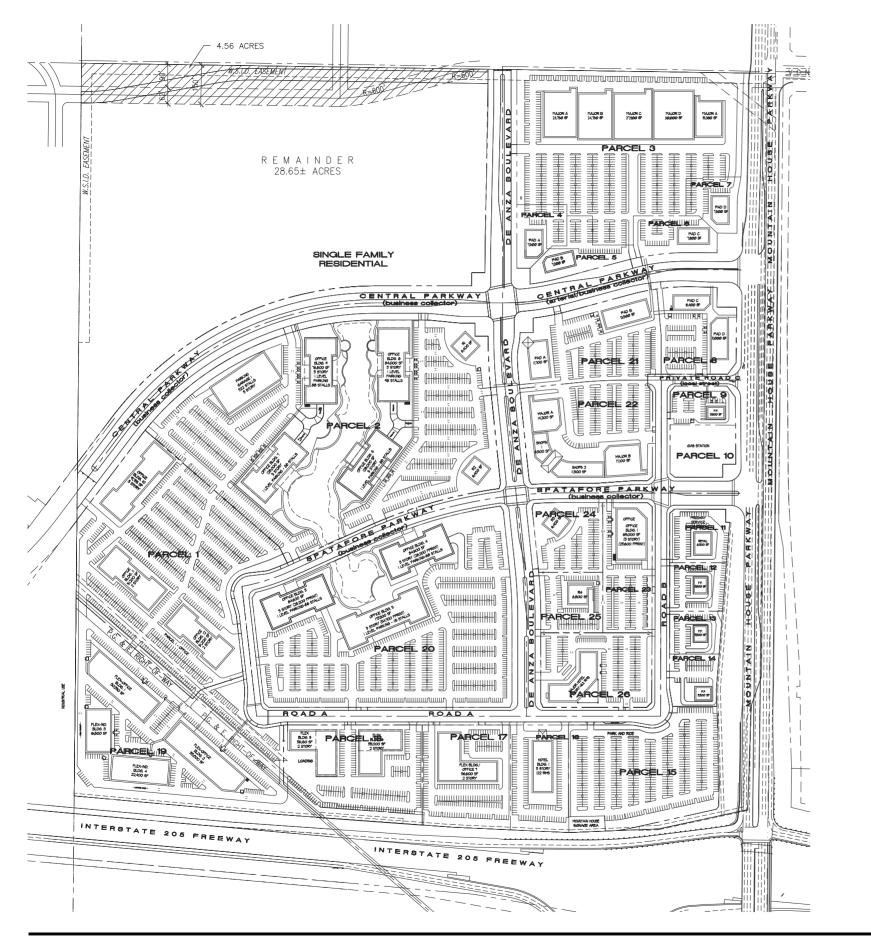

LANDSCAPE PROVIDED

SITE SUMMARY

SITE SUMMARY PARCEL 1 LANDUBE: SITE AREA: BUILDING AREA: LOT COVERAGE: PARKING REQUIRED: PARKING REQUIRED: PARKING RATIO: LANDSCAPE REQUIRED: 52

5% LANDSCAPE PROVIDED

> 17,549 SF (INTERIOR LANDSCAPE) 13,327 SF (ALLOWABLE FRONTAGE) 30,876 SF TOTAL