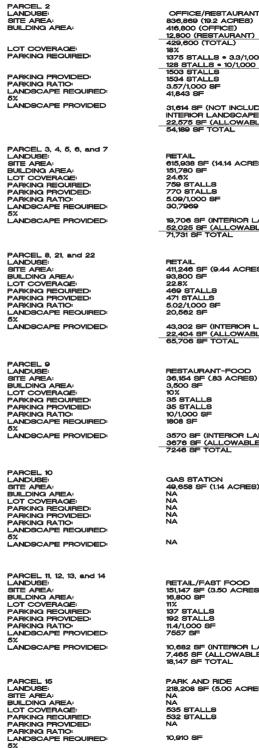

LANDSCAPE PROVIDED

SITE SUMMARY

SITE SUMMARY PARCEL 1 LANDUBE: SITE AREA: BUILDING AREA: LOT COVERAGE: PARKING REQUIRED: PARKING REQUIRED: PARKING RATIO: LANDSCAPE REQUIRED: 52

5% LANDSCAPE PROVIDED

> 17,549 SF (INTERIOR LANDSCAPE) 13,327 SF (ALLOWABLE FRONTAGE) 30,876 SF TOTAL