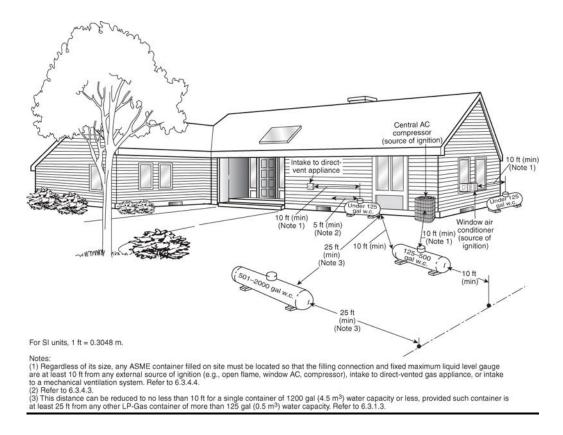

## **Liquefied Petroleum Gas**

FIGURE I.1 (b) Aboveground ASME Containers. (This figure for illustration purposes only; written code shall govern)

**Clearance to Combustibles.** Weeds, grass, brush, trash and other combustible materials shall be kept a minimum of 10 Feet (3048 mm) from LP-gas tanks or containers.