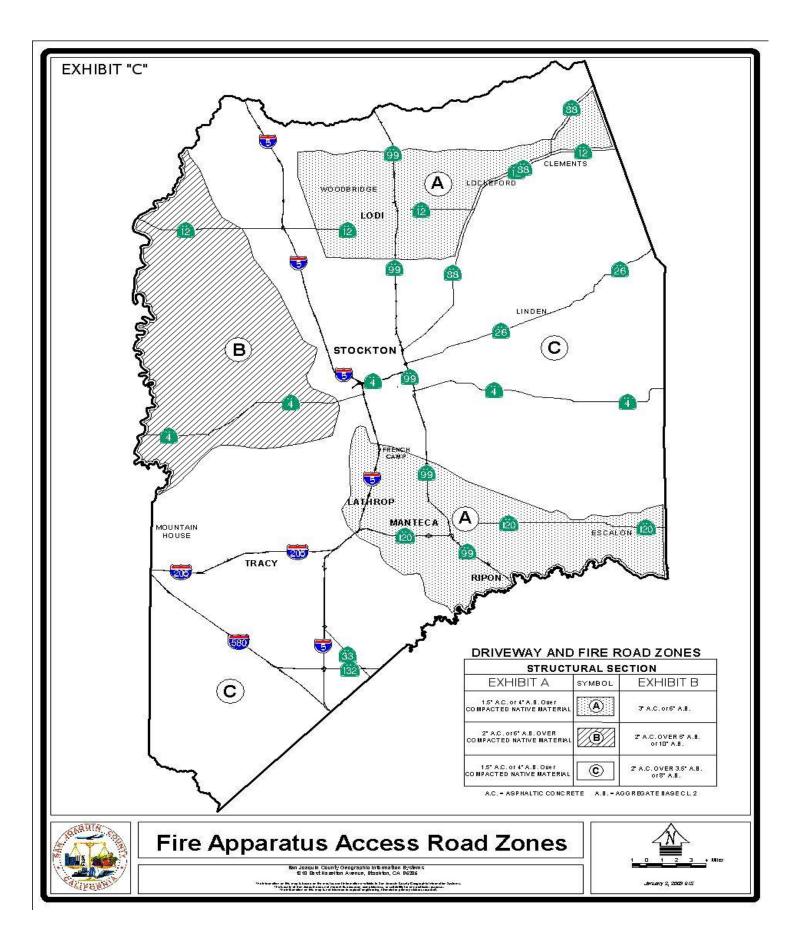

#### **Construction and Design Requirements:**

1. The fire apparatus access road shall be designed and maintained to support the imposed loads of fire apparatus with a relative compaction of not less than ninety (90) percent and shall be provided with a surface to permit all weather driving capabilities (see the structural section in EXHIBIT "C"). A compaction test may be required.

### **Construction and Design Requirements:**

1. The fire apparatus access road shall be designed and maintained to support the imposed loads of fire apparatus with a relative compaction of not less than ninety (90) percent and shall be provided with a surface to permit all weather driving capabilities (see the structural section in EXHIBIT "C"). A compaction test may be required.