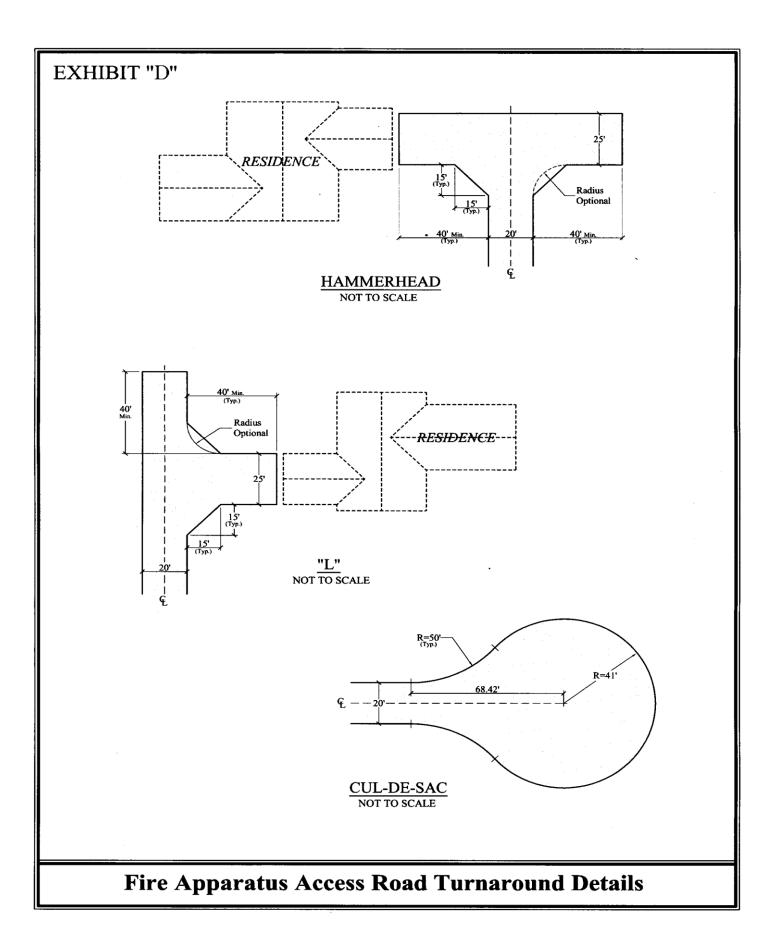

5. Turnarounds shall be provided no further than 150 feet from the dead end of the fire apparatus access road as provided in EXHIBIT "D". A turning radius greater than 41 feet may be required by the Fire District having jurisdiction.

6. Turnarounds shall be provided no further than 150 feet from the dead end of the fire apparatus access road and as provided in EXHIBIT "D". Turning radius greater than 41 feet may be required by the Fire District having authority.