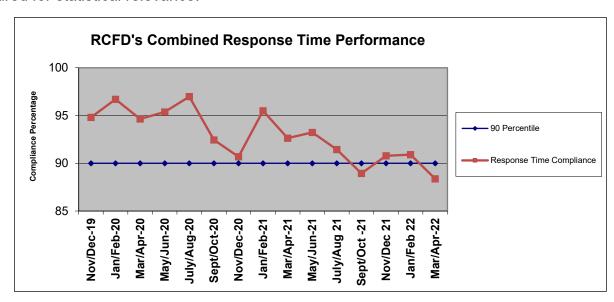

Compliance Report

This EMS Agency Report on the Exclusive Operating Area Zone E and the contract compliance for the Emergency Ambulance Provider Ripon Consolidated Fire District (RCFD) for the months of March and April 2022, provides an in-depth review of RCFD's performance. The County's contract with RCFD establishes accountability for meeting specific standards and provides the EMS Agency with complete access to data and information on RCFD's operational, clinical, and administrative performance. Performance data in the table below are the result of combining two months in order to ensure that a minimum of 100 responses are measured for statistical relevance.

RCFD's combined two-month percentile with 166 responses for March and April was 88.38%. As shown in the graph above. The complete compliance report may be viewed or downloaded from the EMS Agency's website: <a href="https://www.sigov.org/department/ems">www.sigov.org/department/ems</a>.